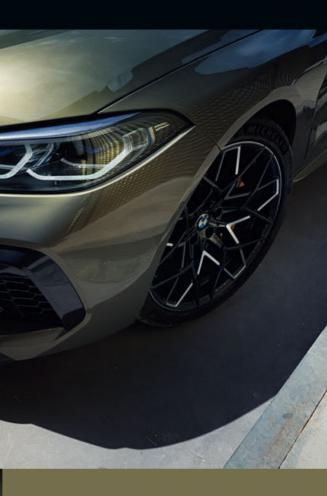

#### POWERFUL LINES. STRONG AESTHETIC. A LASTING IMPRESSION.

1.

100

THE AURA OF THE EXCLUSIVE. TANGIBLE IN EVERY DETAIL.

#### BMW M8 Competition Convertible:

20" M light alloy wheels Star-spoke style 813 M Bicolour with mixed tyres, exterior colour in BMW Individual special paintwork Brass, M sport seats in full leather Merino Taruma Brown, Piano Black trim with Pearl Chrome finisher.