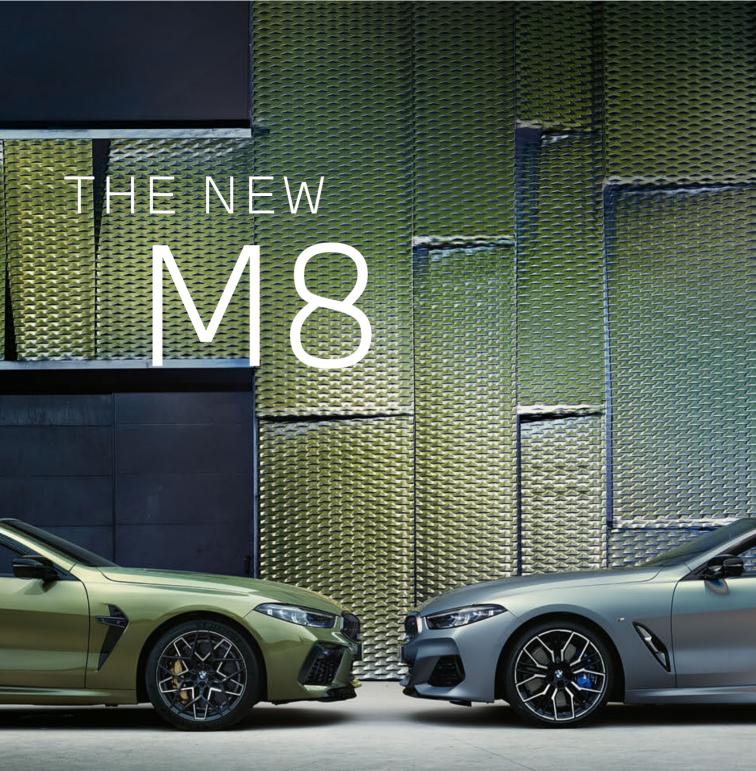

BMW M8 COMPETITION CONVERTIBLE BMW M850i xDRIVE CONVERTIBLE

THE PINNACLE OF OPEN-TOP DRIVING PLEASURE.

There's a bond between the road, the vehicle and the driver. The promise of an unrivalled experience of performance. Transforming taste into a statement. Unique. Outstanding. Real.

Born on the racetrack and driven by the uncompromising will to win. Fuelled by the art of engineering and electrified by the future. Sustained by expressive style and rewarding luxury. Power, pushed to the limit and controlled to the max. It is the ultimate homage to the driver.

This is the peak of driving. This is a bold statement of sovereignty. This is a celebration of taste. This is driver and machine as one.

> This is BMW M. The most powerful letter in the world. The ultimate BMW.