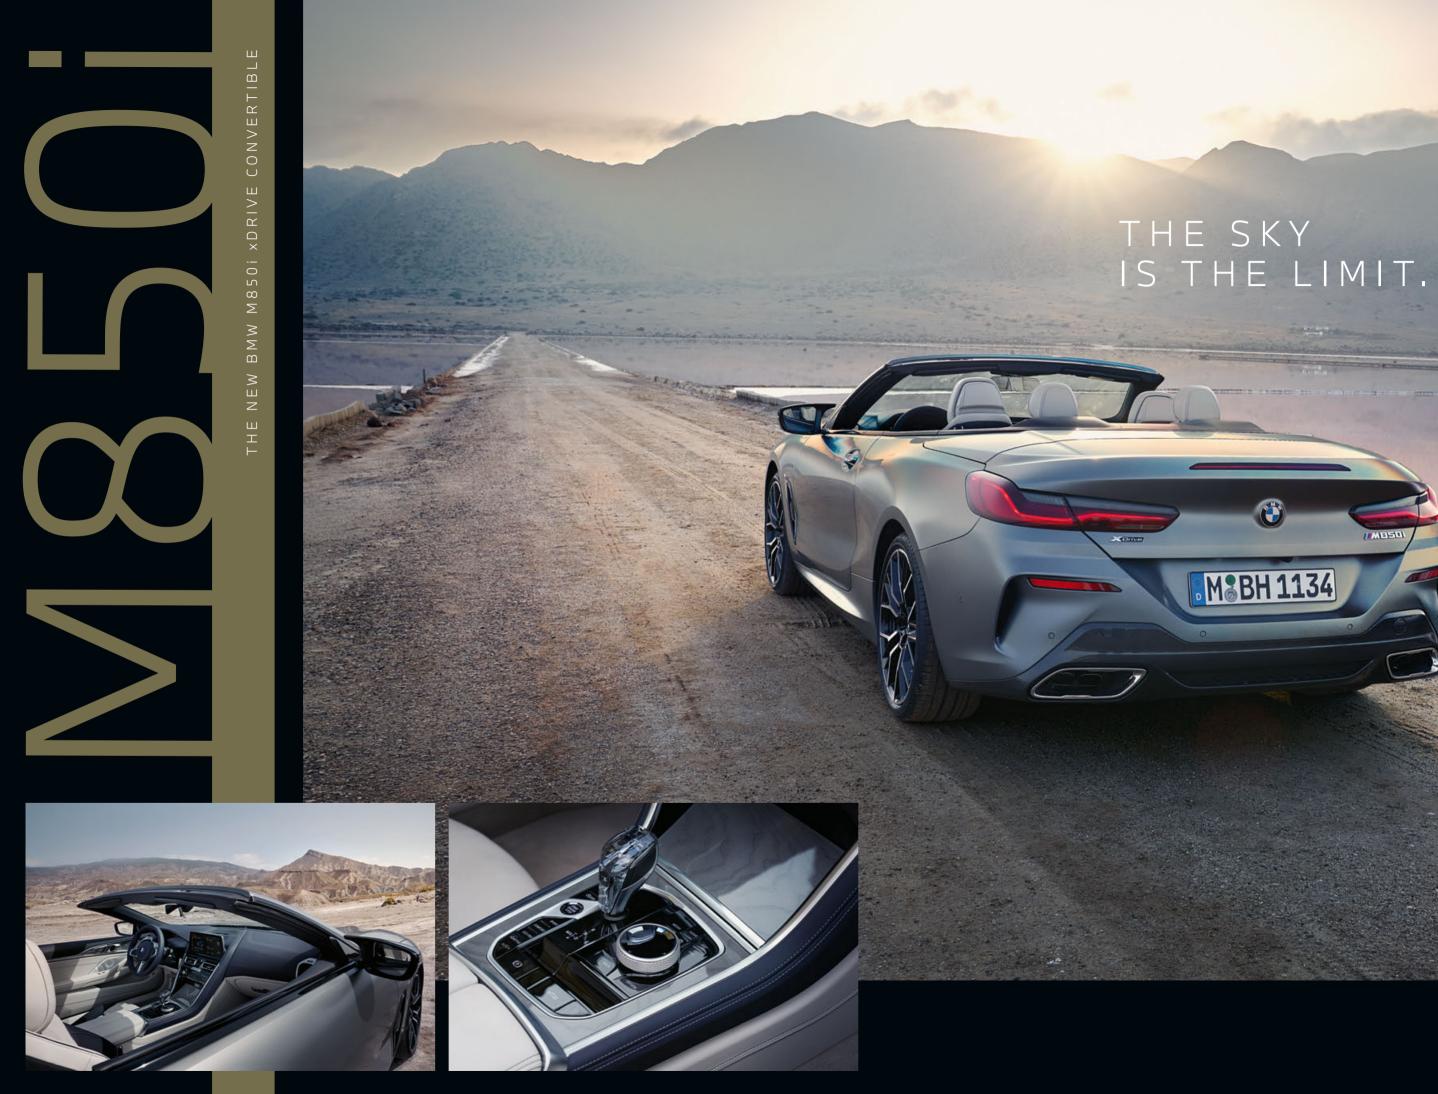

### PROPORTION AND EMOTION. COMBINED FOR PURE ELEGANCE.

THE NEW BMW M850i xDRIVE CONVERTIBLE

MEST

THE NEW BMW M850i xDRIVE CONVERTIBLE

#### LUXURY CLASS OPEN-AIR FEELING.

#### BMW M850i xDrive Convertible:

20" M light alloy wheels Double-spoke style 894 M Bicolor with mixed tyres and run-flat tyres, exterior paintwork in BMW Individual Frozen Pure Grey metallic, sport seats in BMW Individual full leather trim 'Merino' in Ivory White/Night Blue, fine-wood trim in ash burl Grey metallic high-gloss.