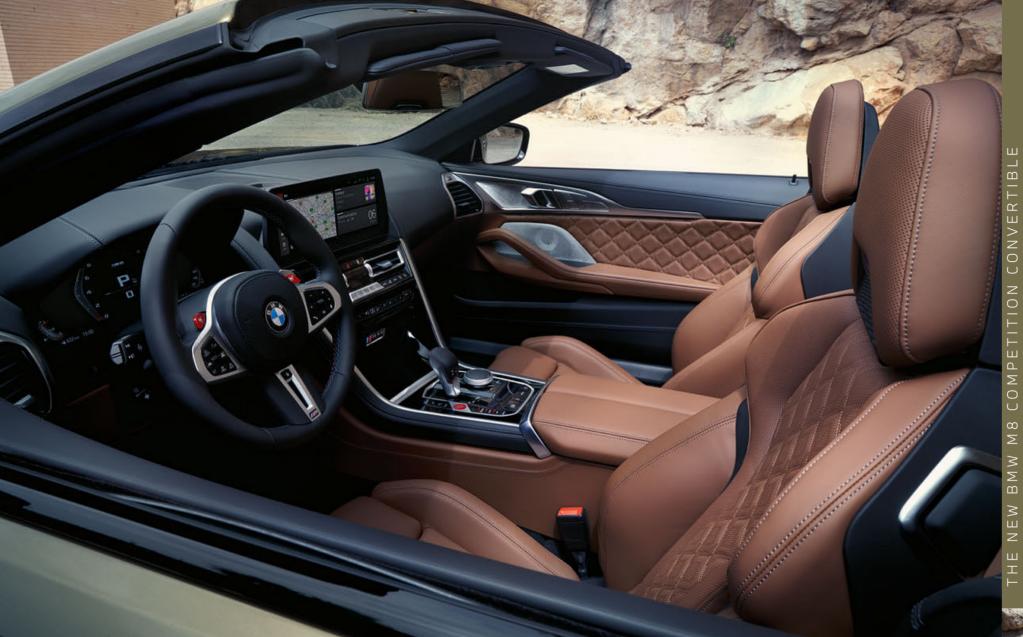

#### LUXURY CLASS OPEN-AIR FEELING.

#### BMW M8 Competition Convertible:

20" M light alloy wheels Star-spoke style 813 M Bicolour with mixed tyres, exterior colour in BMW Individual special paintwork Brass, M sport seats in full leather Merino Taruma Brown, Piano Black trim with Pearl Chrome finisher.