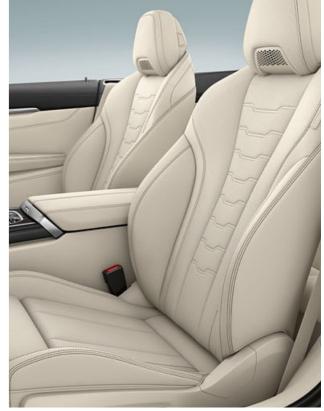

# SPORTINESS, EXPRESSED ÍN ELEGANCE.

Freedom to the horizon: The interior reflects the extroverted sporty yet characteristically elegant character of the BMW 8 Series Convertible: Its consistent driver orientation is just as impressive as its sophisticated details, such as individually foldable rear seats for extended and even more flexible use of the luggage compartment. At the same time, remarkable design details such as the harmonious interior lighting or sparkling glass applications<sup>1</sup> on selected control elements create an atmosphere that spreads elegance and extravagance. The BMW 8 Series Convertible unfolds a unique world of dynamic luxury that fascinates anew every time you drive.

A HIGH-QUALITY GENUINE LEATHER LOOP ON THE BACK OF THE DRIVER AND FRONT PASSENGER SEATS ALLOWS THEM TO BE FOLDED FORWARD QUICKLY AND COMFORTABLY.