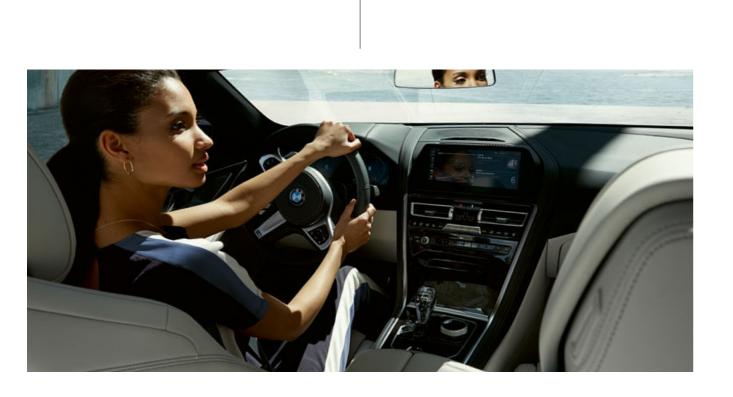

# AT THE CENTRE OF ATTENTION: DRIVER ORIENTATION.

In the cockpit of the BMW 8 Series Convertible, everything is aligned to the driver. Each control element is ergonomically placed exactly where it can be optimally reached. In that way, the driver has everything under control and can completely focus on the most important thing: absolute driving pleasure.

# INNOVATIVE INFORMATION: BMW LIVE COCKPIT PROFESSIONAL WITH INNOVATIVE OPERATING CONCEPT

This is luxury that is far ahead of its time: The Live Cockpit Professional is a display network consisting of a high-resolution instrument display with an impressive 12.3" screen diagonal behind the steering wheel and a 10.25" Control Display in the centre console. All information relevant to driving is displayed here in pin-sharp detail and a perfectly legible manner. The Live Cockpit Professional runs with the innovative BMW Operating System 7. This makes operation more convenient than ever: Whether via iDrive Touch Controller, touch operation on the Control Display, gestures or speech using the BMW Intelligent Personal Assistant – every function is available easily and intuitively.