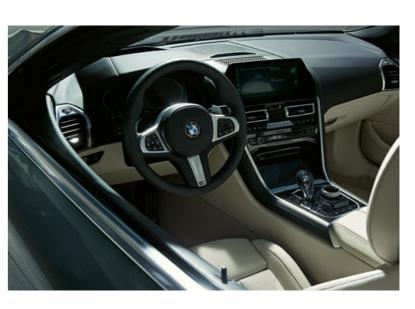

# SPORTINESS, EXPRESSED ÍN ELEGANCE.

Freedom to the horizon: The interior reflects the extroverted sporty yet characteristically elegant character of the BMW 8 Series Convertible: Its consistent driver orientation is just as impressive as its sophisticated details, such as individually foldable rear seats for extended and even more flexible use of the luggage compartment. At the same time, remarkable design details such as the harmonious interior lighting or sparkling glass applications<sup>1</sup> on selected control elements create an atmosphere that spreads elegance and extravagance. The BMW 8 Series Convertible unfolds a unique world of dynamic luxury that fascinates anew every time you drive.

# AT THE CENTRE OF ATTENTION: DRIVER ORIENTATION.

In the cockpit of the BMW 8 Series Convertible, everything is aligned to the driver. Each control element is ergonomically placed exactly where it can be optimally reached. In that way, the driver has everything under control and can completely focus on the most important thing: absolute driving pleasure.