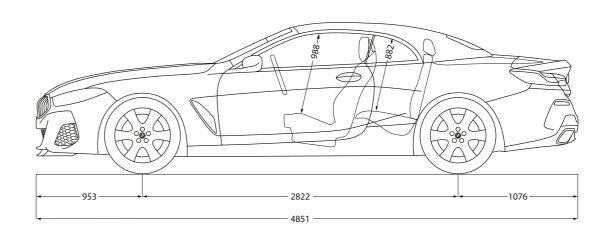

# **TECHNICAL** DATA.

|                                                 |                       | 840i                          | 840i xDrive                   | M850i xDrive                  | 840d xDrive                   |
|-------------------------------------------------|-----------------------|-------------------------------|-------------------------------|-------------------------------|-------------------------------|
| Weight                                          |                       |                               |                               |                               |                               |
| Unladen weight EU <sup>1</sup>                  | kg                    | 1905                          | 1955                          | 2090                          | 2030                          |
| Maximum permissible weight                      | kg                    | 2340                          | 2400                          | 2515                          | 2485                          |
| Permitted load                                  | kg                    | 510                           | 520                           | 500                           | 530                           |
| Luggage capacity                                | I                     | 280-350                       | 280-350                       | 280-350                       | 280-350                       |
| BMW TwinPower Turbo engine <sup>3</sup>         |                       |                               |                               |                               | -                             |
| Cylinders/valves                                |                       | 6/4                           | 6/4                           | 8/4                           | 6/4                           |
| Capacity                                        | cm <sup>3</sup>       | 2998                          | 2998                          | 4395                          | 2993                          |
| Max. output/engine speed                        | kW (hp)/rpm           | 250 (340)/5000-6500           | 250 (340)/5000-6500           | 390 (530)/5500-6000           | 235 (320)/4400                |
| Max. torque/engine speed                        | Nm/rpm                | 500/1600-4500                 | 500/1600-4500                 | 750/1800-4600                 | 680/1750-2250                 |
| Powertransmission                               |                       |                               |                               |                               |                               |
| Type of drive                                   |                       | Rear-wheel                    | All-wheel                     | All-wheel                     | All-wheel                     |
| Standard transmission                           |                       | Steptronic Sport transmission | Steptronic Sport transmission | Steptronic Sport transmission | Steptronic Sport transmission |
| Performance                                     |                       |                               |                               |                               |                               |
| Top speed                                       | km/h                  | 250 <sup>2</sup>              | 250°2                         | 250²                          | 250²                          |
| Acceleration 0–100 km/h                         | S                     | 5.3                           | 4.9                           | 3.9                           | 5.2                           |
| Consumption <sup>3,4</sup> – All engines confor | m to the EU6 standard |                               |                               |                               |                               |
| Urban                                           | I/100 km              | 8.8-9.3                       | 9.5-9.8                       | 13.9-14.1                     | 7.3-7.4                       |
| Extra-Urban                                     | I/100 km              | 6.2-6.4                       | 6.3-6.7                       | 7.7-7.9                       | 5.1-5.6                       |
| Combined                                        | I/100 km              | 7.2-7.5                       | 7.5-7.8                       | 10.0-10.2                     | 5.9-6.3                       |
| Exhaust emissions standard (type-certified)     |                       | EU6d-temp                     | EU6d-temp                     | EU6d-temp                     | EU6d-temp                     |
| Combined CO <sub>2</sub> emissions              | g/km                  | 163-170                       | 170–178                       | 228-231                       | 155–165                       |
| Tank capacity, approx.                          | 1                     | 68                            | 68                            | 68                            | 66                            |
| Wheels/tyres                                    |                       |                               |                               |                               |                               |
| Tyre dimensions                                 |                       | 245/45 R18 Y<br>275/40 R18 Y  | 245/45 R18 Y<br>275/40 R18 Y  | 245/35 R20 Y<br>275/30 R20 Y  | 245/45 R18 Y<br>275/40 R18 Y  |
| Wheel size                                      |                       | 8Jx18<br>9Jx18                | 8Jx18<br>9Jx18                | 8Jx20<br>9Jx20                | 8Jx18<br>9Jx18                |
| Material                                        |                       | Light alloy                   | Light alloy                   | Light alloy                   | Light alloy                   |
|                                                 |                       |                               |                               |                               |                               |

The dimensions specified apply for the BMW M850i xDrive Convertible.

<sup>The EC unladen weight refers to a vehicle with standard equipment and does not include any optional extras. The unladen weight includes a 90% full tank and a driver weight of 75 kg. Optional equipment may affect the weight of the vehicle, the payload and the top speed if the selected equipment has an impact on the vehicle's aerodynamics.