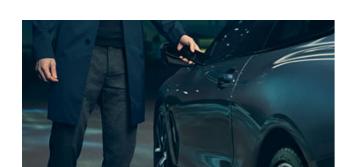

# OPEN TO NEW EXPERIENCES: THE DIGITAL KEY.

Why take your key with you if you have your smartphone with you? You can lock and unlock your BMW and even start it with the Digital Key<sup>1, 2, \*</sup>. You can also authorise up to five people with an iPhone – if compatible – to use your BMW. Among other things, drive power and maximum speed can be limited, e.g. for novice drivers.