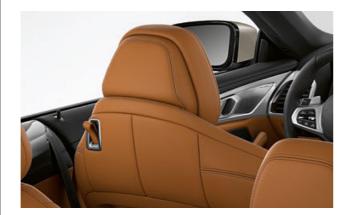

Exceptional design, uncompromising technology, luxurious ambience: Additional comfort features increase the pleasure of driving with the top down in the BMW 8 Series Convertible at all temperatures: The Air collar¹ releases warm air when needed around the front headrests and takes care of passengers' necks on cool days. The experience is made even more pleasant with heated armrests<sup>1</sup> in the door and centre console as well as a heated steering wheel.<sup>1</sup> Pure enjoyment of driving with the top down, regardless of weather and speeds - in the BMW 8 Series Convertible.

### COMFORT IS THE BEGINNING OF ENJOYMENT: AIR COLLAR.

The Air collar<sup>1</sup> integrated in the height-adjustable front headrests ensures a pleasant climate even on cold days when driving with the top open thanks to a three-stage adjustable warm airflow.