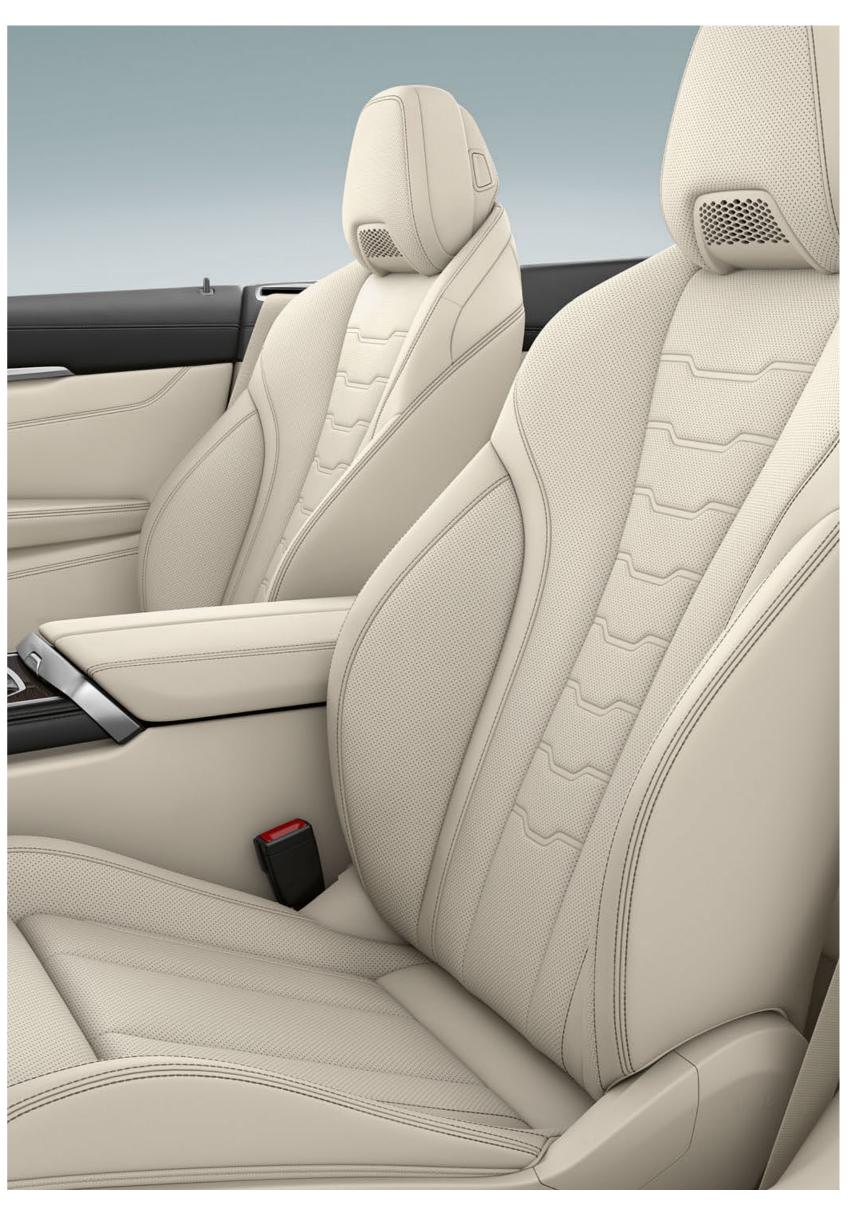

# SPORTINESS, EXPRESSED ÍN ELEGANCE.

Freedom to the horizon: The interior reflects the extroverted sporty yet characteristically elegant character of the BMW 8 Series Convertible: Its consistent driver orientation is just as impressive as its sophisticated details, such as individually foldable rear seats for extended and even more flexible use of the luggage compartment. At the same time, remarkable design details such as the harmonious interior lighting or sparkling glass applications<sup>1</sup> on selected control elements create an atmosphere that spreads elegance and extravagance. The BMW 8 Series Convertible unfolds a unique world of dynamic luxury that fascinates anew every time you drive.

## TO FIND RELAXATION IS LUXURY: MULTIFUNCTION SEATS FOR DRIVER AND FRONT PASSENGER.

The Multifunction seats<sup>1,3,\*</sup> for driver and front passenger offer comprehensive adjustment possibilities and exceptional seating comfort and safety. This way, the seats can be optimally adapted to personal requirements by an electric backrest width adjustment, a variable lumbar support and a manual seat depth adjustment.