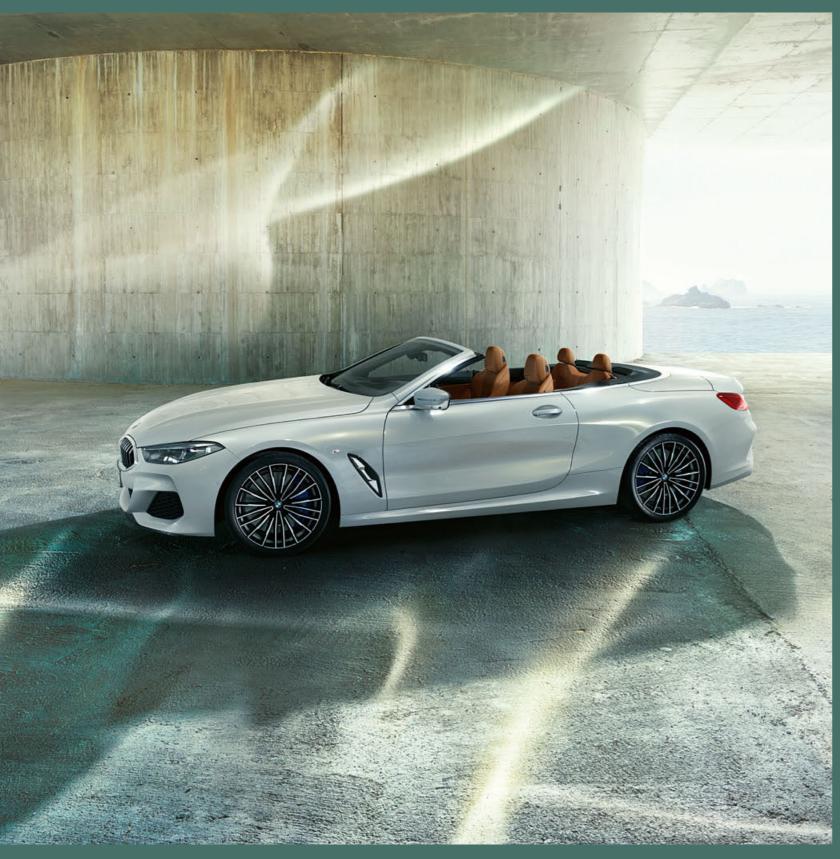

Dynamic elegance, open to the top: The exterior design of the BMW 8 Series Convertible combines sportiness, exclusive style and that certain something to create a charming overall appearance. Inspired by the BMW 8 Series Coupé, it combines its racing DNA with its very own, perfectly shaped character. Starting with the fascinating curve of the headlights through the flowing silhouette to the finale of the flat rear lights that underline the width: Everything on the BMW 8 Series Convertible makes you want the exhilarating feeling of freedom that makes every journey a unique experience.

# BMW INDIVIDUAL.

THE EXPRESSION OF PERSONALITY.

The rich, bright colour of the BMW Individual paintwork in Brilliant White metallic is particularly special, which makes the captivating elegant presence of the BMW 8 Series Convertible even more intensely noticeable. This effect is caused by an elaborate 3-layer paint finish with a particularly high proportion of the Xirallic pigment.