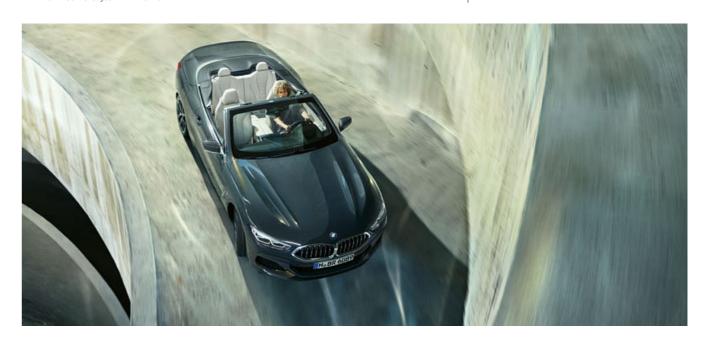

THE HEART OF PERFORMANCE: THE BMW TWIN POWER TURBO 8-CYLINDER PETROL ENGINE.

The intelligent BMW xDrive all-wheel drive system with rear-wheel orientation provides permanent traction in all situations – because it distributes the drive torque fully variably to the axles before a wheel starts spinning. Despite the high-traction all-wheel drive, the driver of the BMW 8 Series Convertible does not need to do without the agility and precision of a rear-wheel drive vehicle: When cornering up to the vertex, the drive torque on the front wheels is significantly reduced, resulting in optimal feedback to the steering. When accelerating out of the curve, BMW xDrive transmits successive power to the front wheels, so that optimum traction is always created. The result of this power delivery is that the BMW 8 Series Convertible is practically catapulted into the subsequent straight.

390 kW

(530 hp) output

3.9 s

0 to 100 km/h

4.395 cm<sup>3</sup>

Capacity

CONFIDENT THROUGH EVERY CURVE - AT ANY SPEED: ADAPTIVE M SUSPENSION PROFESSIONAL

Highly agile, extremely comfortable: The Adaptive M suspension Professional<sup>2,\*</sup> combines typical dynamics with smoothness and stability. The electromechanical body roll stabilisation reduces the lateral inclination on the curves and thus enables very high cornering speeds. Depending on the situation, it distinguishes between a stabilising or agile driving behaviour. Thus, the driver can enjoy the fullest control and responsive handling even with fast cornering or quick changes of direction.