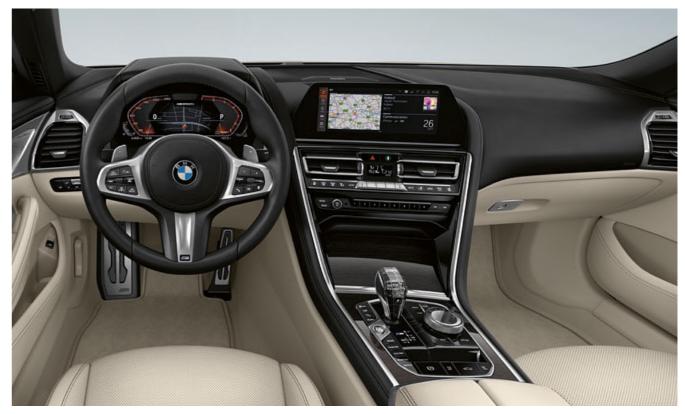

# SPORTINESS, EXPRESSED ÍN ELEGANCE.

Freedom to the horizon: The interior reflects the extroverted sporty yet characteristically elegant character of the BMW 8 Series Convertible: Its consistent driver orientation is just as impressive as its sophisticated details, such as individually foldable rear seats for extended and even more flexible use of the luggage compartment. At the same time, remarkable design details such as the harmonious interior lighting or sparkling glass applications<sup>1</sup> on selected control elements create an atmosphere that spreads elegance and extravagance. The BMW 8 Series Convertible unfolds a unique world of dynamic luxury that fascinates anew every time you drive.

# AT THE CENTRE OF ATTENTION: DRIVER ORIENTATION.

In the cockpit of the BMW 8 Series Convertible, everything is aligned to the driver. Each control element is ergonomically placed exactly where it can be optimally reached. In that way, the driver has everything under control and can completely focus on the most important thing: absolute driving pleasure.

# INNOVATIVE INFORMATION: BMW LIVE COCKPIT PROFESSIONAL WITH INNOVATIVE OPERATING CONCEPT

This is luxury that is far ahead of its time: The Live Cockpit Professional is a display network consisting of a high-resolution instrument display with an impressive 12.3" screen diagonal behind the steering wheel and a 10.25" Control Display in the centre console. All information relevant to driving is displayed here in pin-sharp detail and a perfectly legible manner. The Live Cockpit Professional runs with the innovative BMW Operating System 7. This makes operation more convenient than ever: Whether via iDrive Touch Controller, touch operation on the Control Display, gestures or speech using the BMW Intelligent Personal Assistant – every function is available easily and intuitively.