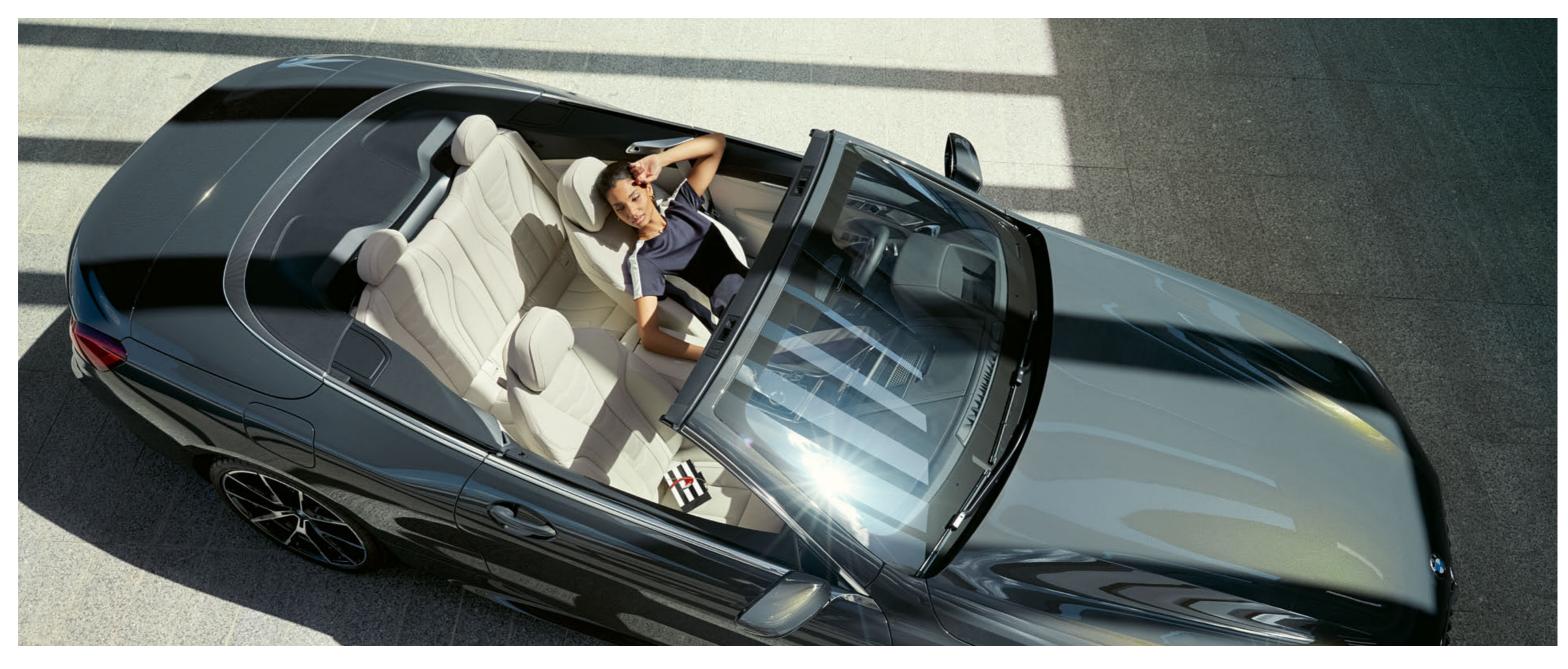

# SPORTINESS, EXPRESSED ÍN ELEGANCE.

Freedom to the horizon: The interior reflects the extroverted sporty yet characteristically elegant character of the BMW 8 Series Convertible: Its consistent driver orientation is just as impressive as its sophisticated details, such as individually foldable rear seats for extended and even more flexible use of the luggage compartment. At the same time, remarkable design details such as the harmonious interior lighting or sparkling glass applications<sup>1</sup> on selected control elements create an atmosphere that spreads elegance and extravagance. The BMW 8 Series Convertible unfolds a unique world of dynamic luxury that fascinates anew every time you drive.

A HIGH-QUALITY GENUINE LEATHER LOOP ON THE BACK OF THE DRIVER AND FRONT PASSENGER SEATS ALLOWS THEM TO BE FOLDED FORWARD QUICKLY AND COMFORTABLY.