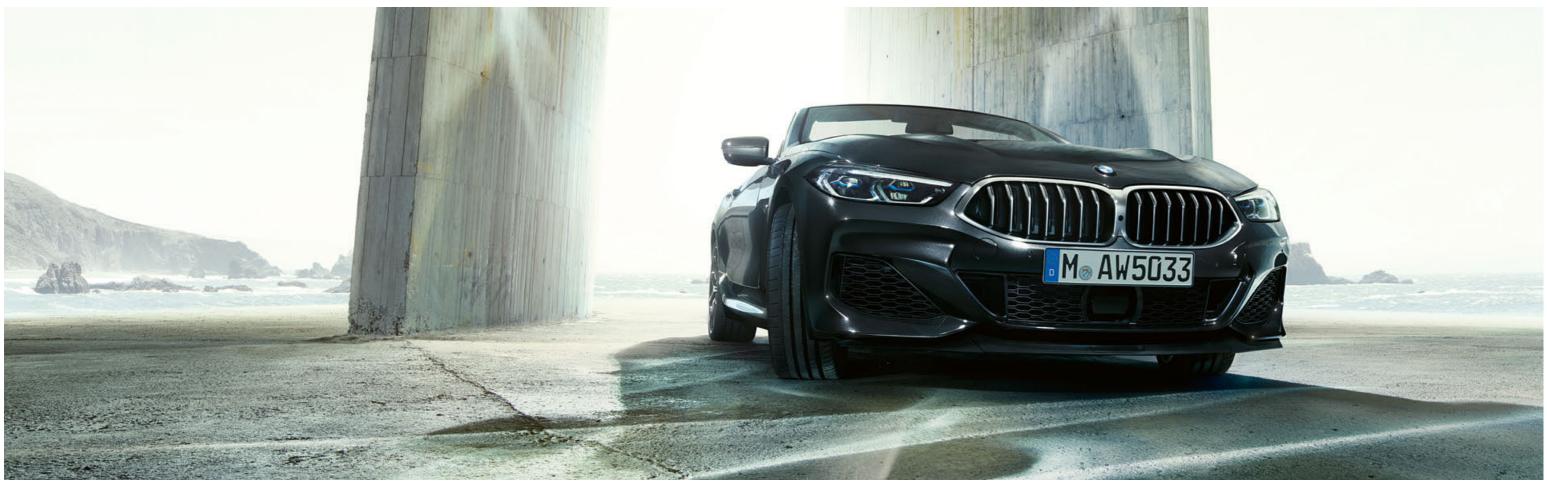

Dynamic elegance, open to the top: The exterior design of the BMW 8 Series Convertible combines sportiness, exclusive style and that certain something to create a charming overall appearance. Inspired by the BMW 8 Series Coupé, it combines its racing DNA with its very own, perfectly shaped character. Starting with the fascinating curve of the headlights through the flowing silhouette to the finale of the flat rear lights that underline the width: Everything on the BMW 8 Series Convertible makes you want the exhilarating feeling of freedom that makes every journey a unique experience.

# <u>A VOYAGE OF DISCOVERY FOR THE EYE:</u> DESIGN LINES.

Reduced, precise lines and an expressive surface play behind the rear tyres characterise the side view. Instead of the BMW typical bead line, two expressively drawn design lines characterise the picture: Based on the precisely crafted Air Breathers they draw the course of the airflow along the body and thus pay homage to power and speed.

# VISUAL HIGHLIGHT: THE AIR BREATHER.

The precisely elaborated Air Breathers in the front fenders serve as a starting point of a course of striking design lines. Their interaction creates a powerful surface play that traces the air flowing along the vehicle.