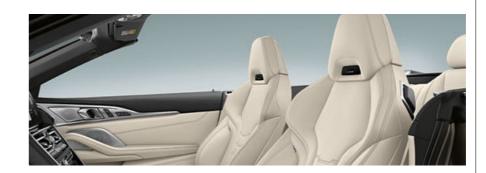

# SPORTINESS, EXPRESSED ÍN ELEGANCE.

Freedom to the horizon: The interior reflects the extroverted sporty yet characteristically elegant character of the BMW 8 Series Convertible: Its consistent driver orientation is just as impressive as its sophisticated details, such as individually foldable rear seats for extended and even more flexible use of the luggage compartment. At the same time, remarkable design details such as the harmonious interior lighting or sparkling glass applications<sup>1</sup> on selected control elements create an atmosphere that spreads elegance and extravagance. The BMW 8 Series Convertible unfolds a unique world of dynamic luxury that fascinates anew every time you drive.

A HIGH-QUALITY GENUINE LEATHER LOOP ON THE BACK OF THE DRIVER AND FRONT PASSENGER SEATS ALLOWS THEM TO BE FOLDED FORWARD QUICKLY AND COMFORTABLY.