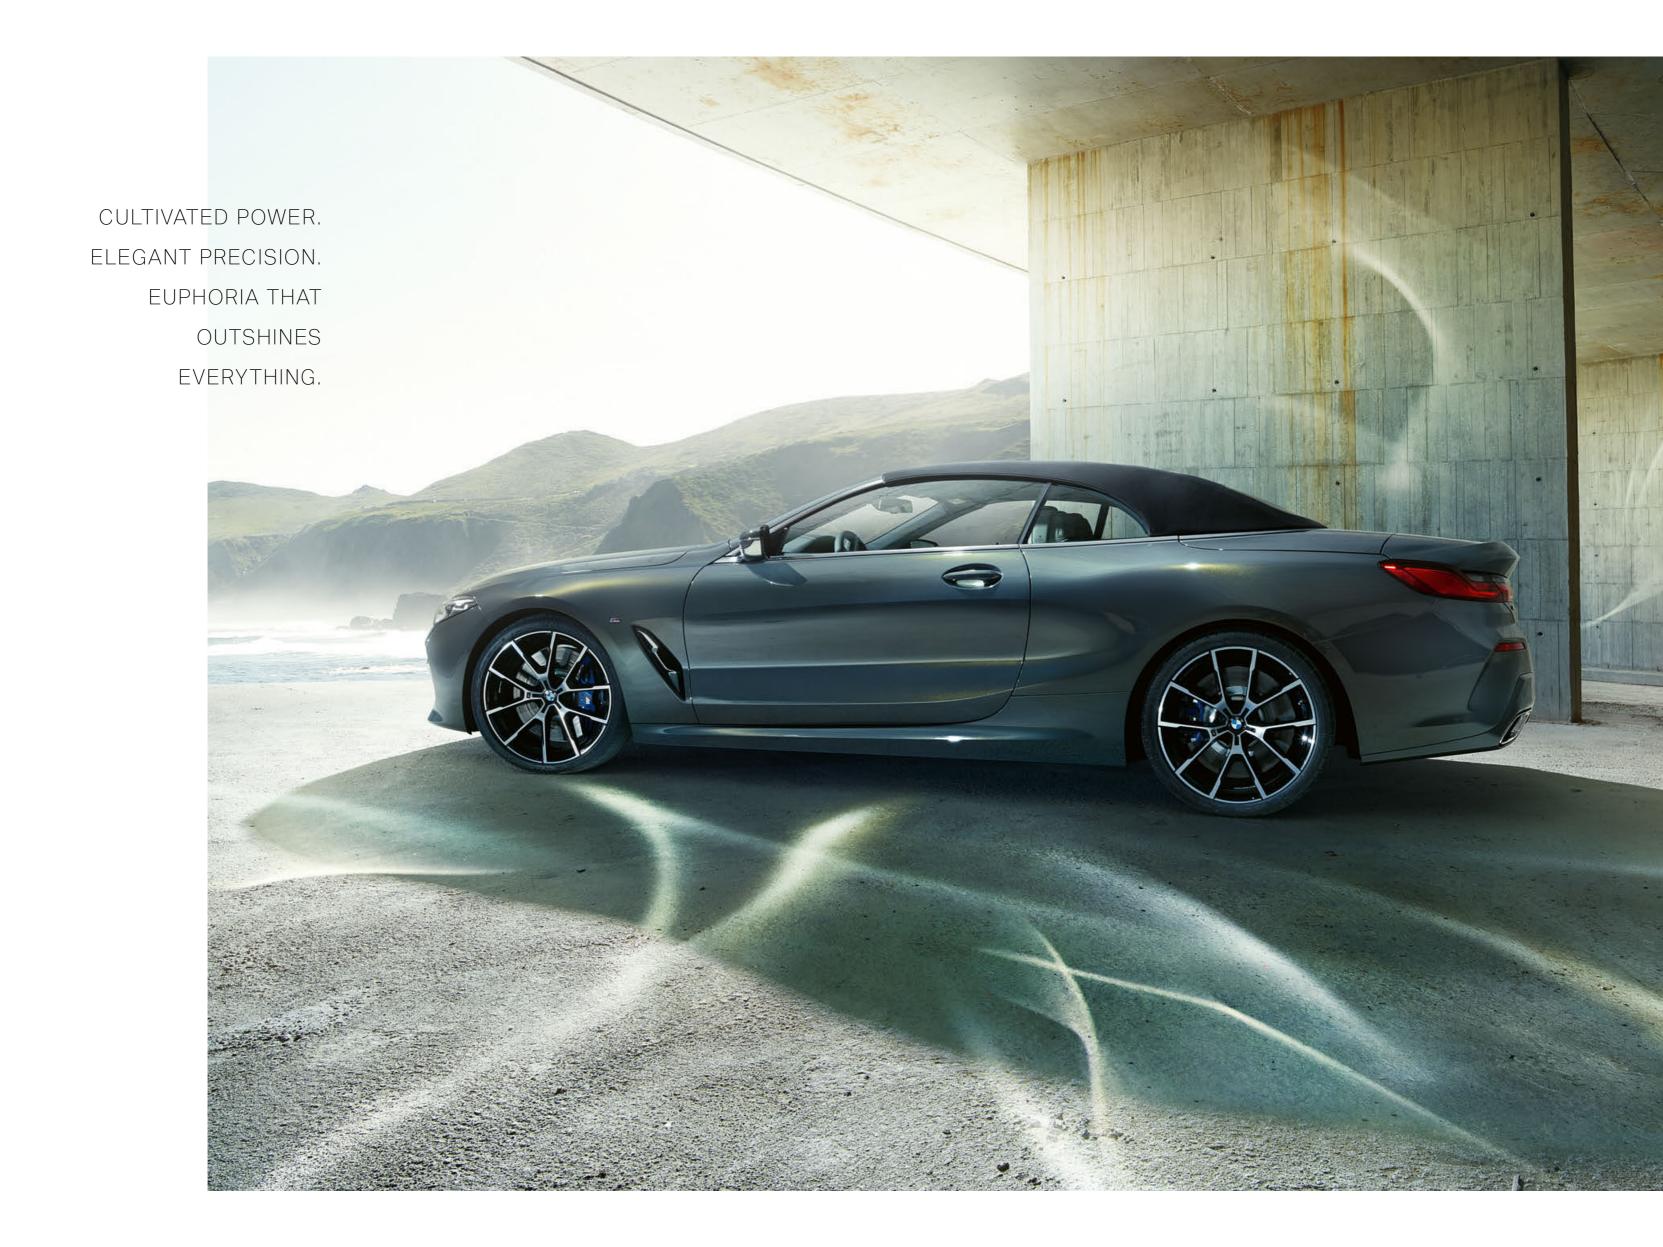

THE BMW 8 SERIES CONVERTIBLE, WITH ITS ELONGATED SHAPE, LOOKS CAPTIVATING IN THE SIDE VIEW BOTH WHEN CLOSED AND OPEN. THE COMPACTLY CUT SOFTTOP CREATES A STRIKING, DISTINCT NOTCHBACK SILHOUETTE.

Dynamic elegance, open to the top: The exterior design of the BMW 8 Series Convertible combines sportiness, exclusive style and that certain something to create a charming overall appearance. Inspired by the BMW 8 Series Coupé, it combines its racing DNA with its very own, perfectly shaped character. Starting with the fascinating curve of the headlights through the flowing silhouette to the finale of the flat rear lights that underline the width: Everything on the BMW 8 Series Convertible makes you want the exhilarating feeling of freedom that makes every journey a unique experience.

# <u>A VOYAGE OF DISCOVERY FOR THE EYE:</u> DESIGN LINES.

Reduced, precise lines and an expressive surface play behind the rear tyres characterise the side view. Instead of the BMW typical bead line, two expressively drawn design lines characterise the picture: Based on the precisely crafted Air Breathers they draw the course of the airflow along the body and thus pay homage to power and speed.