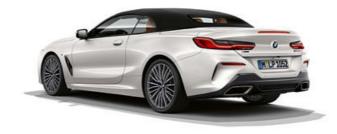

# SPORTY PRESENCE, FROM EVERY PERSPECTIVE: THE WIDE REAR.

The rear of the vehicle appears remarkably wide and powerful, which is particularly impressive when the softtop is open. The third rear light, which is integrated into the boot lid, also reduces the height effect visually and closes the rear harmoniously upwards.

THE BMW 8 SERIES CONVERTIBLE, WITH ITS ELONGATED SHAPE, LOOKS CAPTIVATING IN THE SIDE VIEW BOTH WHEN CLOSED AND OPEN. THE COMPACTLY CUT SOFTTOP CREATES A STRIKING, DISTINCT NOTCHBACK SILHOUETTE.