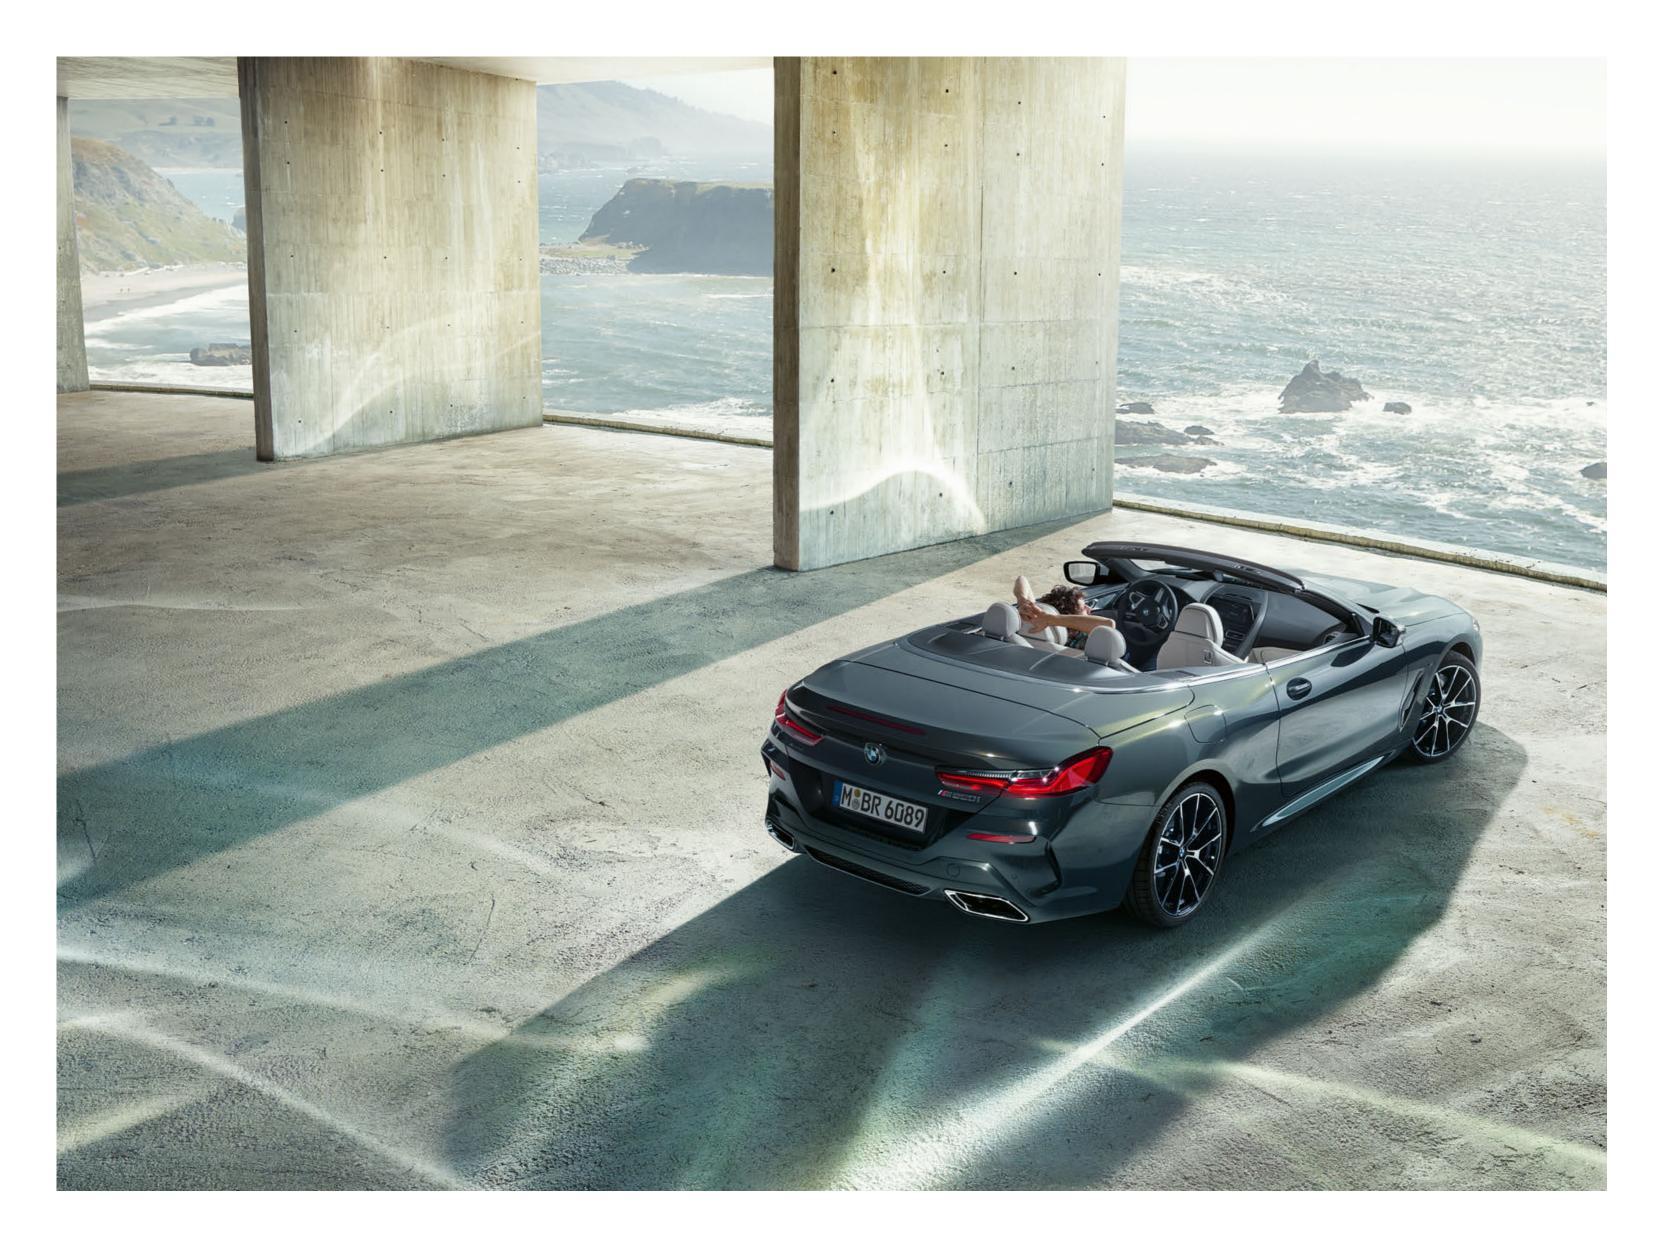

# FREEDOM AT THE PUSH OF A BUTTON: THE INNOVATIVE SOFTTOP.

Thanks to the new clamp technology, the black Softtop blends harmoniously into the dynamic lines of the vehicle. At the push of a button, it opens and closes electrically in approximately 15 seconds, even while driving at speeds of up to 50 km/h. One of the outstanding properties of this extremely high-quality softtop is its excellent noise insulation.

Opening the softtop already feels like a staging experience: Completely without any noise and with precise movements, the softtop is folded and retracted under the softtop flap in leather look with decorative stitching. The movement resembles a carefully rehearsed choreography and takes place at a speed of up to 50 km/h in exactly 15 seconds. The complete softtop with the haptic, unique fabric lined in several layers weighs much less than previous designs, and it can be folded into the variable compartment in the boot in a particularly space-saving manner.

# THE SOFTTOP IS FOLDED AND RETRACTED COMPLETELY WITHOUT ANY NOISE AND WITH PRECISE MOVEMENTS.

The result is also interior acoustics as in a coupé. The gentle, wind-swept silhouette creates an exceptionally comfortable driving experience – even at higher speeds. Luxurious sound scenery even when closed: The multi-layer design absorbs sound waves better than many fixed roof structures. An extremely low noise level for all passengers.