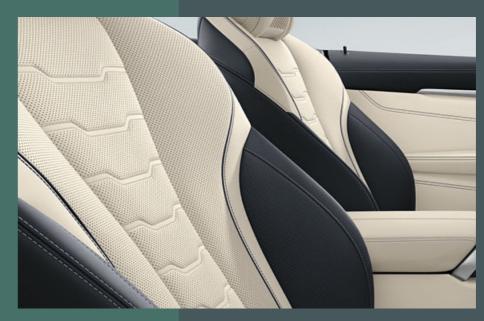

# SPORTINESS, EXPRESSED ÍN ELEGANCE.

Freedom to the horizon: The interior reflects the extroverted sporty yet characteristically elegant character of the BMW 8 Series Convertible: Its consistent driver orientation is just as impressive as its sophisticated details, such as individually foldable rear seats for extended and even more flexible use of the luggage compartment. At the same time, remarkable design details such as the harmonious interior lighting or sparkling glass applications<sup>1</sup> on selected control elements create an atmosphere that spreads elegance and extravagance. The BMW 8 Series Convertible unfolds a unique world of dynamic luxury that fascinates anew every time you drive.

A HIGH-QUALITY GENUINE LEATHER LOOP ON THE BACK OF THE DRIVER AND FRONT PASSENGER SEATS ALLOWS THEM TO BE FOLDED FORWARD QUICKLY AND COMFORTABLY.