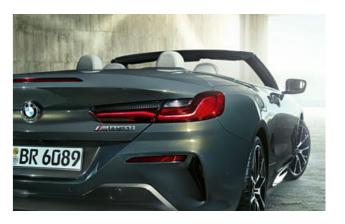

# SPORTY PRESENCE, FROM EVERY PERSPECTIVE: THE WIDE REAR.

The rear of the vehicle appears remarkably wide and powerful, which is particularly impressive when the softtop is open. The third rear light, which is integrated into the boot lid, also reduces the height effect visually and closes the rear harmoniously upwards.