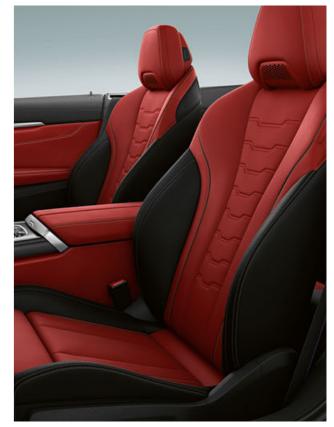

# PASSION IN RED, BLACK & STAINLESS STEEL.

TWO COLOURS. A LASTING IMPRESSION

As unexpected as expected: Elegant sportiness meets passionate red. The BMW Individual extended leather trim 'Merino' in Bicolor Fiona Red/Black<sup>2,\*</sup>, together with the interior trim finishers made of stainless steel fabric<sup>1, 2, \*</sup>, sets a spirited statement that impressively underscores the outstanding dynamics.

STRONG CONTRAST, STRONG EFFECT: THE MULTIFUNCTION SEATS\* WITH PERFORATION AND COLOUR CONTRAST STITCHING, SHOWN HERE IN THE BMW INDIVIDUAL EXTENDED LEATHER TRIM 'MERINO' IN BICOLOR FIONA RED/BLACK, ARE VISUALLY, HAPTICALLY AND FUNCTIONALLY THE CENTREPIECE OF THE DYNAMIC INTERIOR.