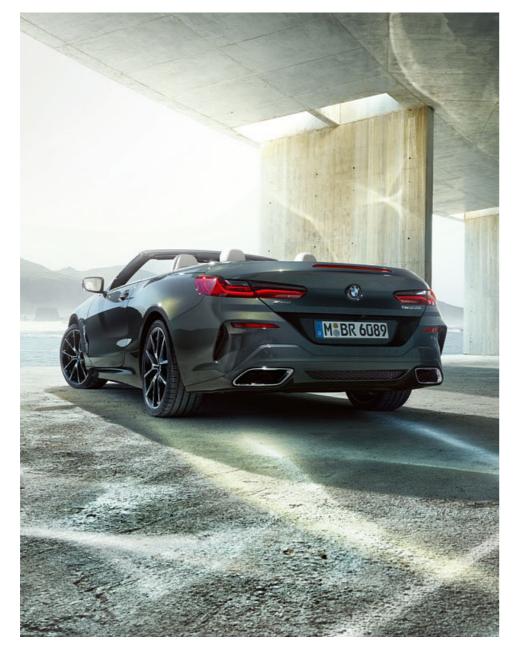

# SPORTY PRESENCE, FROM EVERY PERSPECTIVE: THE WIDE REAR.

The rear of the vehicle appears remarkably wide and powerful, which is particularly impressive when the softtop is open. The third rear light, which is integrated into the boot lid, also reduces the height effect visually and closes the rear harmoniously upwards.

THE BMW 8 SERIES CONVERTIBLE, WITH ITS ELONGATED SHAPE, LOOKS CAPTIVATING IN THE SIDE VIEW BOTH WHEN CLOSED AND OPEN. THE COMPACTLY CUT SOFTTOP CREATES A STRIKING, DISTINCT NOTCHBACK SILHOUETTE.

# FREEDOM AT THE PUSH OF A BUTTON: THE INNOVATIVE SOFTTOP.

Thanks to the new clamp technology, the black Softtop blends harmoniously into the dynamic lines of the vehicle. At the push of a button, it opens and closes electrically in approximately 15 seconds, even while driving at speeds of up to 50 km/h. One of the outstanding properties of this extremely high-quality softtop is its excellent noise insulation.