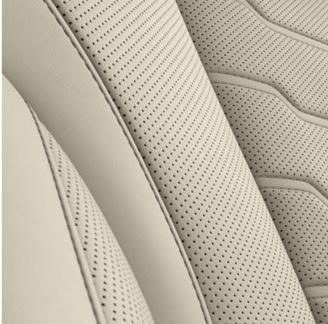

# SPORTINESS, EXPRESSED ÍN ELEGANCE.

Freedom to the horizon: The interior reflects the extroverted sporty yet characteristically elegant character of the BMW 8 Series Convertible: Its consistent driver orientation is just as impressive as its sophisticated details, such as individually foldable rear seats for extended and even more flexible use of the luggage compartment. At the same time, remarkable design details such as the harmonious interior lighting or sparkling glass applications<sup>1</sup> on selected control elements create an atmosphere that spreads elegance and extravagance. The BMW 8 Series Convertible unfolds a unique world of dynamic luxury that fascinates anew every time you drive.

## TO FIND RELAXATION IS LUXURY: MULTIFUNCTION SEATS FOR DRIVER AND FRONT PASSENGER.

The Multifunction seats<sup>1,3,\*</sup> for driver and front passenger offer comprehensive adjustment possibilities and exceptional seating comfort and safety. This way, the seats can be optimally adapted to personal requirements by an electric backrest width adjustment, a variable lumbar support and a manual seat depth adjustment.