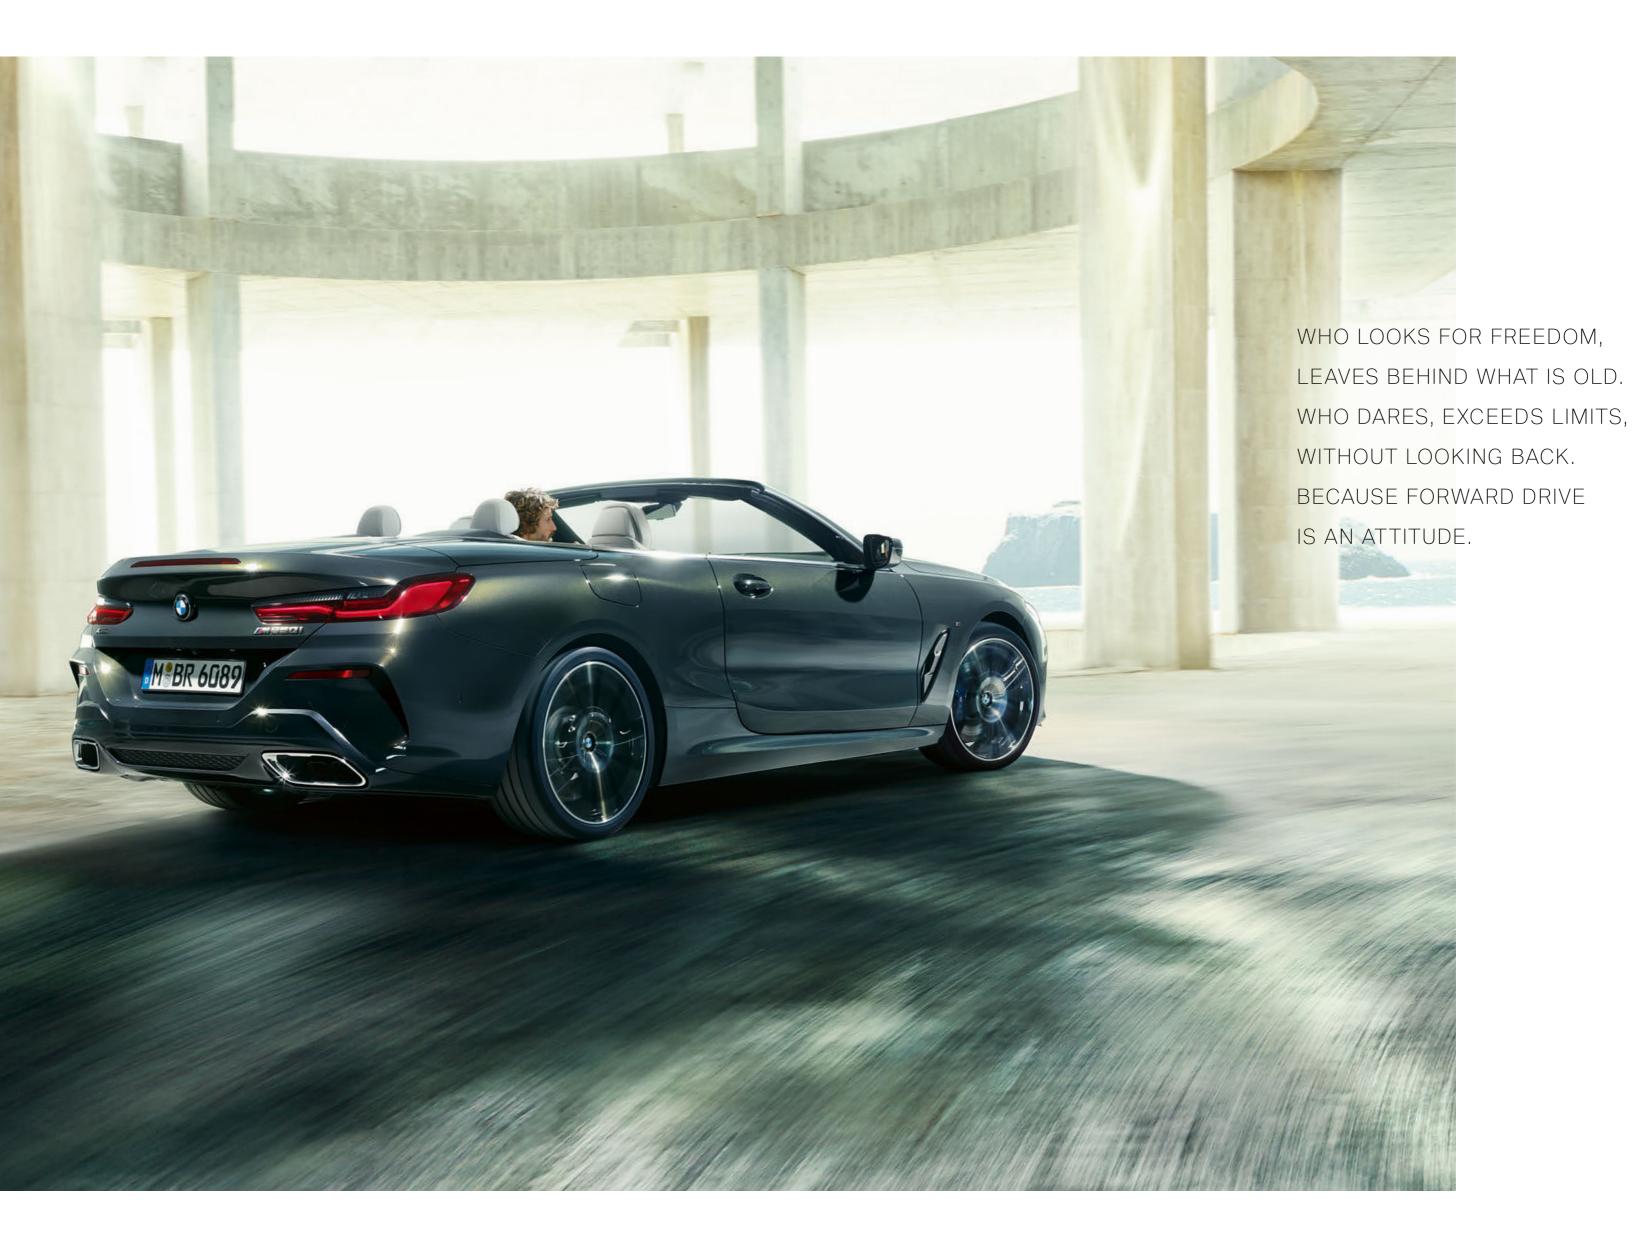

# SPORTY PRESENCE, FROM EVERY PERSPECTIVE: THE WIDE REAR.

The rear of the vehicle appears remarkably wide and powerful, which is particularly impressive when the softtop is open. The third rear light, which is integrated into the boot lid, also reduces the height effect visually and closes the rear harmoniously upwards.

Dynamic elegance, open to the top: The exterior design of the BMW 8 Series Convertible combines sportiness, exclusive style and that certain something to create a charming overall appearance. Inspired by the BMW 8 Series Coupé, it combines its racing DNA with its very own, perfectly shaped character. Starting with the fascinating curve of the headlights through the flowing silhouette to the finale of the flat rear lights that underline the width: Everything on the BMW 8 Series Convertible makes you want the exhilarating feeling of freedom that makes every journey a unique experience.

# <u>A VOYAGE OF DISCOVERY FOR THE EYE:</u> DESIGN LINES.

Reduced, precise lines and an expressive surface play behind the rear tyres characterise the side view. Instead of the BMW typical bead line, two expressively drawn design lines characterise the picture: Based on the precisely crafted Air Breathers they draw the course of the airflow along the body and thus pay homage to power and speed.