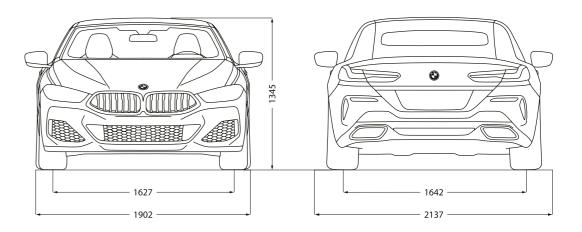

# **TECHNICAL** DATA.

|                                                 |                       | 840i                          | 840i xDrive                   | M850i xDrive                  | 840d xDrive                   |
|-------------------------------------------------|-----------------------|-------------------------------|-------------------------------|-------------------------------|-------------------------------|
| Weight                                          |                       |                               |                               |                               |                               |
| Unladen weight EU <sup>1</sup>                  | kg                    | 1905                          | 1955                          | 2090                          | 2030                          |
| Maximum permissible weight                      | kg                    | 2340                          | 2400                          | 2515                          | 2485                          |
| Permitted load                                  | kg                    | 510                           | 520                           | 500                           | 530                           |
| Luggage capacity                                | I                     | 280-350                       | 280-350                       | 280-350                       | 280-350                       |
| BMW TwinPower Turbo engine <sup>3</sup>         |                       |                               |                               |                               | -                             |
| Cylinders/valves                                |                       | 6/4                           | 6/4                           | 8/4                           | 6/4                           |
| Capacity                                        | cm <sup>3</sup>       | 2998                          | 2998                          | 4395                          | 2993                          |
| Max. output/engine speed                        | kW (hp)/rpm           | 250 (340)/5000-6500           | 250 (340)/5000-6500           | 390 (530)/5500-6000           | 235 (320)/4400                |
| Max. torque/engine speed                        | Nm/rpm                | 500/1600-4500                 | 500/1600-4500                 | 750/1800-4600                 | 680/1750-2250                 |
| Powertransmission                               |                       |                               |                               |                               |                               |
| Type of drive                                   |                       | Rear-wheel                    | All-wheel                     | All-wheel                     | All-wheel                     |
| Standard transmission                           |                       | Steptronic Sport transmission | Steptronic Sport transmission | Steptronic Sport transmission | Steptronic Sport transmission |
| Performance                                     |                       |                               |                               |                               |                               |
| Top speed                                       | km/h                  | 250 <sup>2</sup>              | 250°2                         | 250²                          | 250²                          |
| Acceleration 0–100 km/h                         | S                     | 5.3                           | 4.9                           | 3.9                           | 5.2                           |
| Consumption <sup>3,4</sup> – All engines confor | m to the EU6 standard |                               |                               |                               |                               |
| Urban                                           | I/100 km              | 8.8-9.3                       | 9.5-9.8                       | 13.9-14.1                     | 7.3-7.4                       |
| Extra-Urban                                     | I/100 km              | 6.2-6.4                       | 6.3-6.7                       | 7.7-7.9                       | 5.1-5.6                       |
| Combined                                        | I/100 km              | 7.2-7.5                       | 7.5-7.8                       | 10.0-10.2                     | 5.9-6.3                       |
| Exhaust emissions standard (type-certified)     |                       | EU6d-temp                     | EU6d-temp                     | EU6d-temp                     | EU6d-temp                     |
| Combined CO <sub>2</sub> emissions              | g/km                  | 163-170                       | 170–178                       | 228-231                       | 155–165                       |
| Tank capacity, approx.                          | 1                     | 68                            | 68                            | 68                            | 66                            |
| Wheels/tyres                                    |                       |                               |                               |                               |                               |
| Tyre dimensions                                 |                       | 245/45 R18 Y<br>275/40 R18 Y  | 245/45 R18 Y<br>275/40 R18 Y  | 245/35 R20 Y<br>275/30 R20 Y  | 245/45 R18 Y<br>275/40 R18 Y  |
| Wheel size                                      |                       | 8Jx18<br>9Jx18                | 8Jx18<br>9Jx18                | 8Jx20<br>9Jx20                | 8Jx18<br>9Jx18                |
| Material                                        |                       | Light alloy                   | Light alloy                   | Light alloy                   | Light alloy                   |
|                                                 |                       |                               |                               |                               |                               |

The dimensions specified apply for the BMW M850i xDrive Convertible.

<sup>The EC unladen weight refers to a vehicle with standard equipment and does not include any optional extras. The unladen weight includes a 90% full tank and a driver weight of 75 kg. Optional equipment may affect the weight of the vehicle, the payload and the top speed if the selected equipment has an impact on the vehicle's aerodynamics.