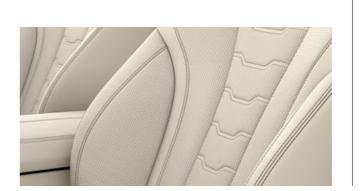

## TO FIND RELAXATION IS LUXURY: MULTIFUNCTION SEATS FOR DRIVER AND FRONT PASSENGER.

The Multifunction seats<sup>1,3,\*</sup> for driver and front passenger offer comprehensive adjustment possibilities and exceptional seating comfort and safety. This way, the seats can be optimally adapted to personal requirements by an electric backrest width adjustment, a variable lumbar support and a manual seat depth adjustment.

# SPORTY IN WHITE. CLASSIC IN COPPER.

ELEGANT ACROSS THE BOARD

BRINGS HIGH GLOSS INTO THE STYLISH INTERIOR: THE INTERIOR TRIM FINISHERS IN FINE-WOOD TRIM 'FINELINE' COPPER EFFECT HIGH-GLOSS.

Get in and experience elegance across the board: Take a seat on the Multifunction seats\* in the BMW Individual extended leather trim 'Merino' in Ivory White 1, 2, \*. In the stylish interplay with the interior trim finishers in Fine-wood trim 'Fineline' copper effect  $^{2}\,$ high-gloss, they are a real highlight for luxury-indulgent eyes that recognise what is special in every detail.