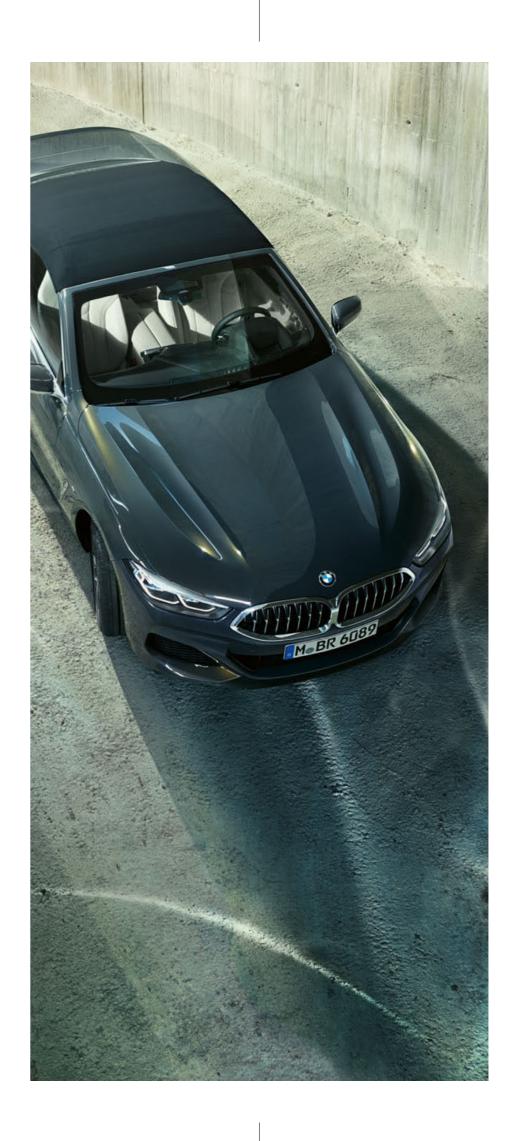

# SPORTY PRESENCE, FROM EVERY PERSPECTIVE: THE WIDE REAR.

The rear of the vehicle appears remarkably wide and powerful, which is particularly impressive when the softtop is open. The third rear light, which is integrated into the boot lid, also reduces the height effect visually and closes the rear harmoniously upwards.

THE BMW 8 SERIES CONVERTIBLE, WITH ITS ELONGATED SHAPE, LOOKS CAPTIVATING IN THE SIDE VIEW BOTH WHEN CLOSED AND OPEN. THE COMPACTLY CUT SOFTTOP CREATES A STRIKING, DISTINCT NOTCHBACK SILHOUETTE.

Dynamic elegance, open to the top: The exterior design of the BMW 8 Series Convertible combines sportiness, exclusive style and that certain something to create a charming overall appearance. Inspired by the BMW 8 Series Coupé, it combines its racing DNA with its very own, perfectly shaped character. Starting with the fascinating curve of the headlights through the flowing silhouette to the finale of the flat rear lights that underline the width: Everything on the BMW 8 Series Convertible makes you want the exhilarating feeling of freedom that makes every journey a unique experience.