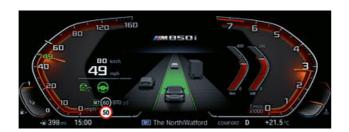

# INNOVATIVE INFORMATION: BMW LIVE COCKPIT PROFESSIONAL WITH INNOVATIVE OPERATING CONCEPT

This is luxury that is far ahead of its time: The Live Cockpit Professional is a display network consisting of a high-resolution instrument display with an impressive 12.3" screen diagonal behind the steering wheel and a 10.25" Control Display in the centre console. All information relevant to driving is displayed here in pin-sharp detail and a perfectly legible manner. The Live Cockpit Professional runs with the innovative BMW Operating System 7. This makes operation more convenient than ever: Whether via iDrive Touch Controller, touch operation on the Control Display, gestures or speech using the BMW Intelligent Personal Assistant – every function is available easily and intuitively.