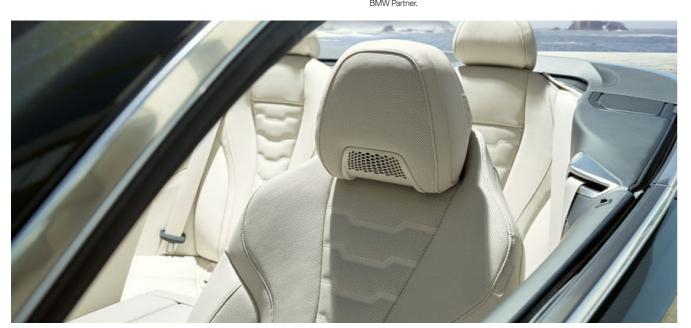

# SPORTINESS, EXPRESSED ÍN ELEGANCE.

Freedom to the horizon: The interior reflects the extroverted sporty yet characteristically elegant character of the BMW 8 Series Convertible: Its consistent driver orientation is just as impressive as its sophisticated details, such as individually foldable rear seats for extended and even more flexible use of the luggage compartment. At the same time, remarkable design details such as the harmonious interior lighting or sparkling glass applications<sup>1</sup> on selected control elements create an atmosphere that spreads elegance and extravagance. The BMW 8 Series Convertible unfolds a unique world of dynamic luxury that fascinates anew every time you drive.

A HIGH-QUALITY GENUINE LEATHER LOOP ON THE BACK OF THE DRIVER AND FRONT PASSENGER SEATS ALLOWS THEM TO BE FOLDED FORWARD QUICKLY AND COMFORTABLY.