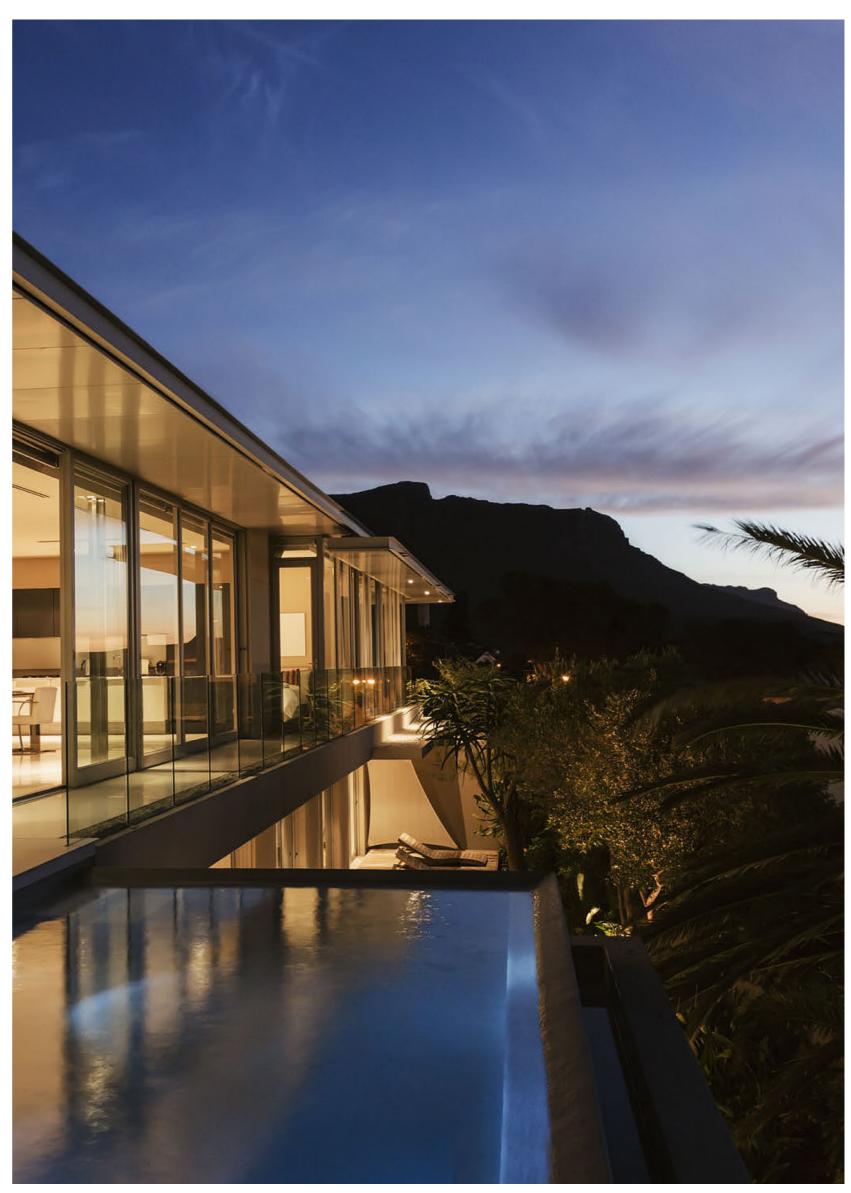

# **OPEN UP NOW!**

Skyscrapers, hideaways, convertibles: There is simply more to discover if we show ourselves openly. A tribute to the luxury of not having the roof at the right moment.

THE DESIRE FOR OPENNESS IS THE FREEDOM TO ENJOY A BROAD VIEW – THIS ATTITUDE IS SEEN EVEN IN THE HOMES WE BUILD.

The new enthusiasm for this boundless freedom is evident in many areas. In luxury fashion, in haute cuisine, in architecture. Modern architects such as Jean Nouvel or the Japanese Pritzker prizewinner Shigeru Ban – known for his imposing, airy constructions – are currently creating spectacular buildings that have one thing in common: extremely transparent, opening roofs. Or they'll leave it out altogether. The sky as a roof. This new openness is no coincidence.

Spectacularly designed rooftops are the symbol for the reinterpretation of urban space. Long forgotten places of architecture – even some of the most spectacular buildings of the 20th century, such as the Guggenheim Museum in New York, did not include large roof terraces. Today it's good manners for buildings to show themselves openly. There is evidence in every metropolis, from the many rooftop bars of East London to the spectacular roof terrace of the Mandarin Oriental in Barcelona. And some of the most interesting resorts and hideaways of this time completely do without the roof in their suites and place the perfect beds right on the floor – like in the middle of the Utah desert surrounded by violet shining canyons in the sunset. Or the Sky Suites of the AKA Central Park Hotel, downtown Manhattan, high above mountain village Goodman and MoMa. Sleep with maximum comfort in the open air – in the middle of the metropolis or in the middle of the wilderness.