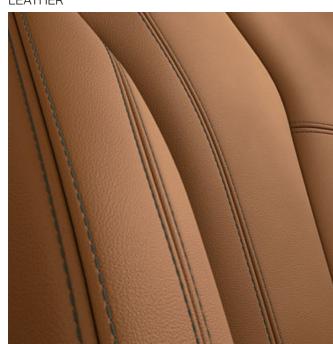

A HIGH-QUALITY GENUINE LEATHER LOOP ON THE BACK OF THE DRIVER AND FRONT PASSENGER SEATS ALLOWS THEM TO BE FOLDED FORWARD QUICKLY AND COMFORTABLY.