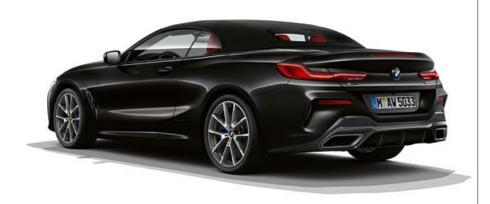

# SPORTY PRESENCE, FROM EVERY PERSPECTIVE: THE WIDE REAR.

The rear of the vehicle appears remarkably wide and powerful, which is particularly impressive when the softtop is open. The third rear light, which is integrated into the boot lid, also reduces the height effect visually and closes the rear harmoniously upwards.

THE BMW 8 SERIES CONVERTIBLE, WITH ITS ELONGATED SHAPE, LOOKS CAPTIVATING IN THE SIDE VIEW BOTH WHEN CLOSED AND OPEN. THE COMPACTLY CUT SOFTTOP CREATES A STRIKING, DISTINCT NOTCHBACK SILHOUETTE.