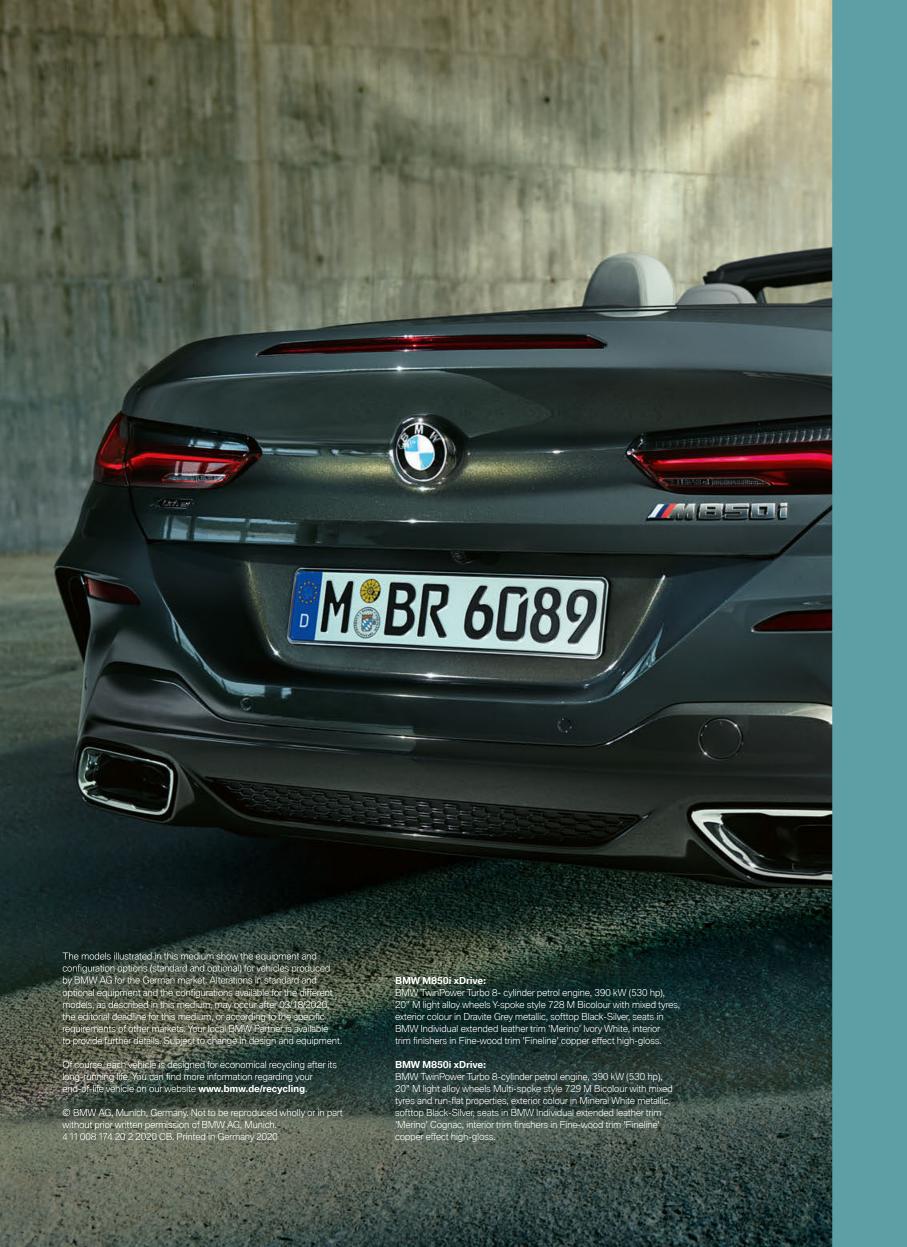

# SPORTY PRESENCE, FROM EVERY PERSPECTIVE: THE WIDE REAR.

The rear of the vehicle appears remarkably wide and powerful, which is particularly impressive when the softtop is open. The third rear light, which is integrated into the boot lid, also reduces the height effect visually and closes the rear harmoniously upwards.

THE BMW 8 SERIES CONVERTIBLE, WITH ITS ELONGATED SHAPE, LOOKS CAPTIVATING IN THE SIDE VIEW BOTH WHEN CLOSED AND OPEN. THE COMPACTLY CUT SOFTTOP CREATES A STRIKING, DISTINCT NOTCHBACK SILHOUETTE.