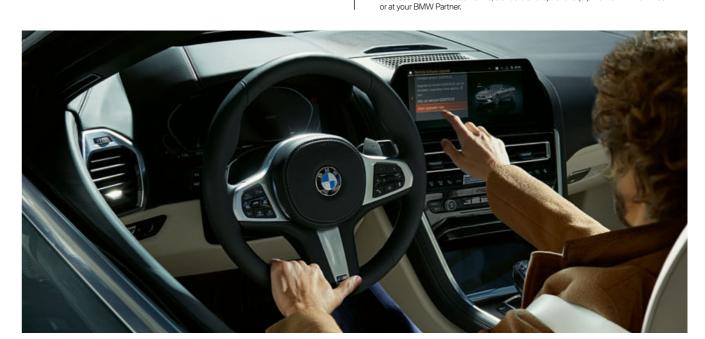

# "HEY BMW": THE BMW INTELLIGENT PERSONAL ASSISTANT.

'Hello, BMW. Who are you?' Wouldn't it be incredible if your BMW acted like your personal assistant? Communicate in a new and easy way with your vehicle using the BMW Intelligent Personal Assistant<sup>1,\*</sup>. It knows you, learns your behaviours to improve every day and helps out whatever the situation. It can explain everything about your vehicle and help you get better acquainted with your BMW. You can even assign your own personal activation word.

# INNOVATIVE INFORMATION: BMW LIVE COCKPIT PROFESSIONAL WITH INNOVATIVE OPERATING CONCEPT

This is luxury that is far ahead of its time: The Live Cockpit Professional is a display network consisting of a high-resolution instrument display with an impressive 12.3" screen diagonal behind the steering wheel and a 10.25" Control Display in the centre console. All information relevant to driving is displayed here in pin-sharp detail and a perfectly legible manner. The Live Cockpit Professional runs with the innovative BMW Operating System 7. This makes operation more convenient than ever: Whether via iDrive Touch Controller, touch operation on the Control Display, gestures or speech using the BMW Intelligent Personal Assistant – every function is available easily and intuitively.