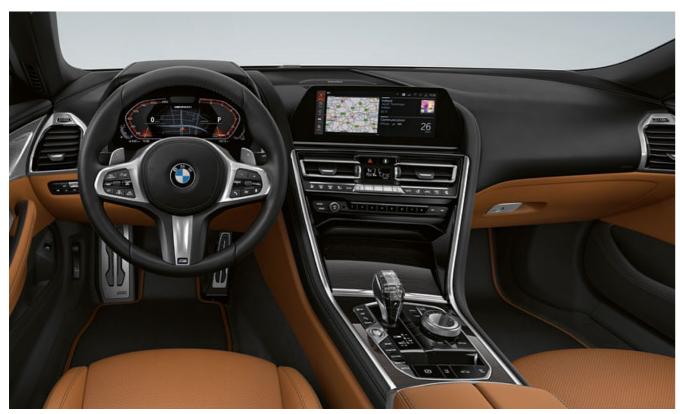

# AT THE CENTRE OF ATTENTION: DRIVER ORIENTATION.

In the cockpit of the BMW 8 Series Convertible, everything is aligned to the driver. Each control element is ergonomically placed exactly where it can be optimally reached. In that way, the driver has everything under control and can completely focus on the most important thing: absolute driving pleasure.

# INNOVATIVE INFORMATION: BMW LIVE COCKPIT PROFESSIONAL WITH INNOVATIVE OPERATING CONCEPT

This is luxury that is far ahead of its time: The Live Cockpit Professional is a display network consisting of a high-resolution instrument display with an impressive 12.3" screen diagonal behind the steering wheel and a 10.25" Control Display in the centre console. All information relevant to driving is displayed here in pin-sharp detail and a perfectly legible manner. The Live Cockpit Professional runs with the innovative BMW Operating System 7. This makes operation more convenient than ever: Whether via iDrive Touch Controller, touch operation on the Control Display, gestures or speech using the BMW Intelligent Personal Assistant – every function is available easily and intuitively.