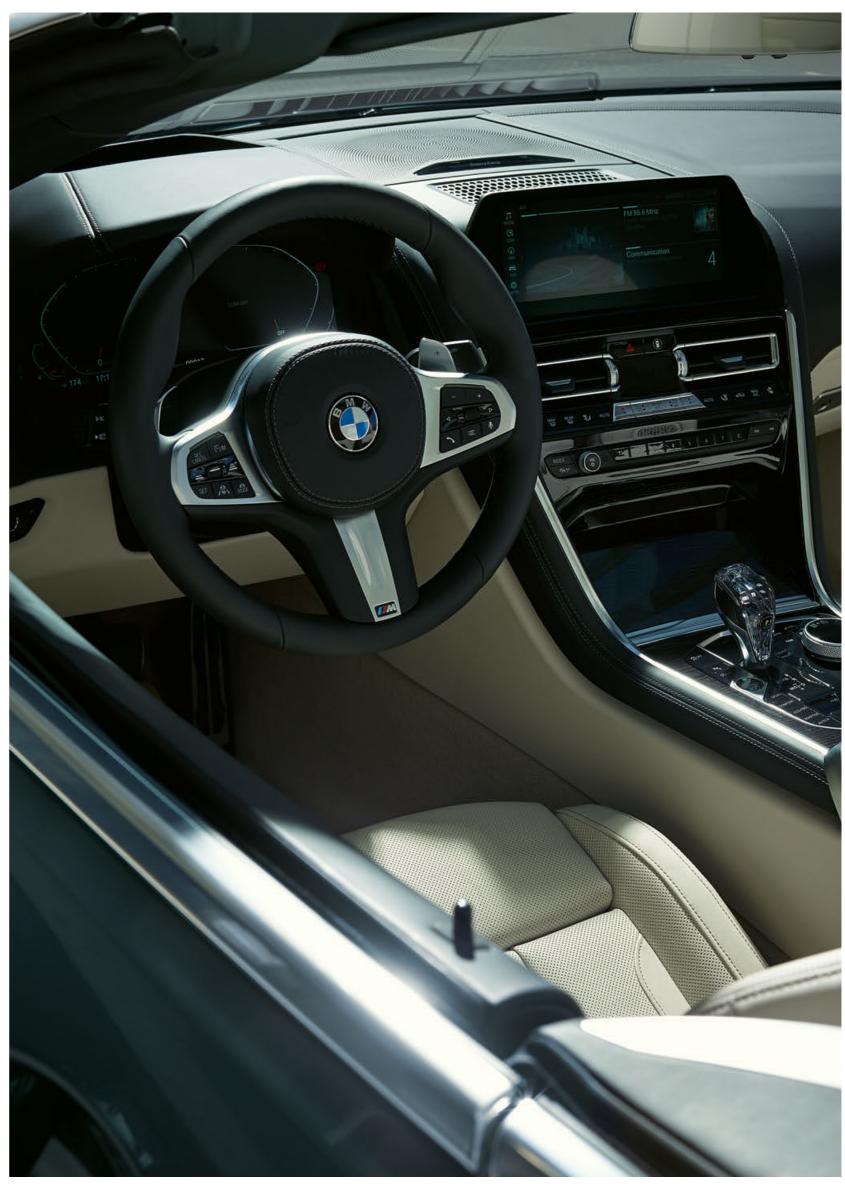

# AT THE CENTRE OF ATTENTION: DRIVER ORIENTATION.

In the cockpit of the BMW 8 Series Convertible, everything is aligned to the driver. Each control element is ergonomically placed exactly where it can be optimally reached. In that way, the driver has everything under control and can completely focus on the most important thing: absolute driving pleasure.

# INNOVATIVE INFORMATION: BMW LIVE COCKPIT PROFESSIONAL WITH INNOVATIVE OPERATING CONCEPT

This is luxury that is far ahead of its time: The Live Cockpit Professional is a display network consisting of a high-resolution instrument display with an impressive 12.3" screen diagonal behind the steering wheel and a 10.25" Control Display in the centre console. All information relevant to driving is displayed here in pin-sharp detail and a perfectly legible manner. The Live Cockpit Professional runs with the innovative BMW Operating System 7. This makes operation more convenient than ever: Whether via iDrive Touch Controller, touch operation on the Control Display, gestures or speech using the BMW Intelligent Personal Assistant – every function is available easily and intuitively.