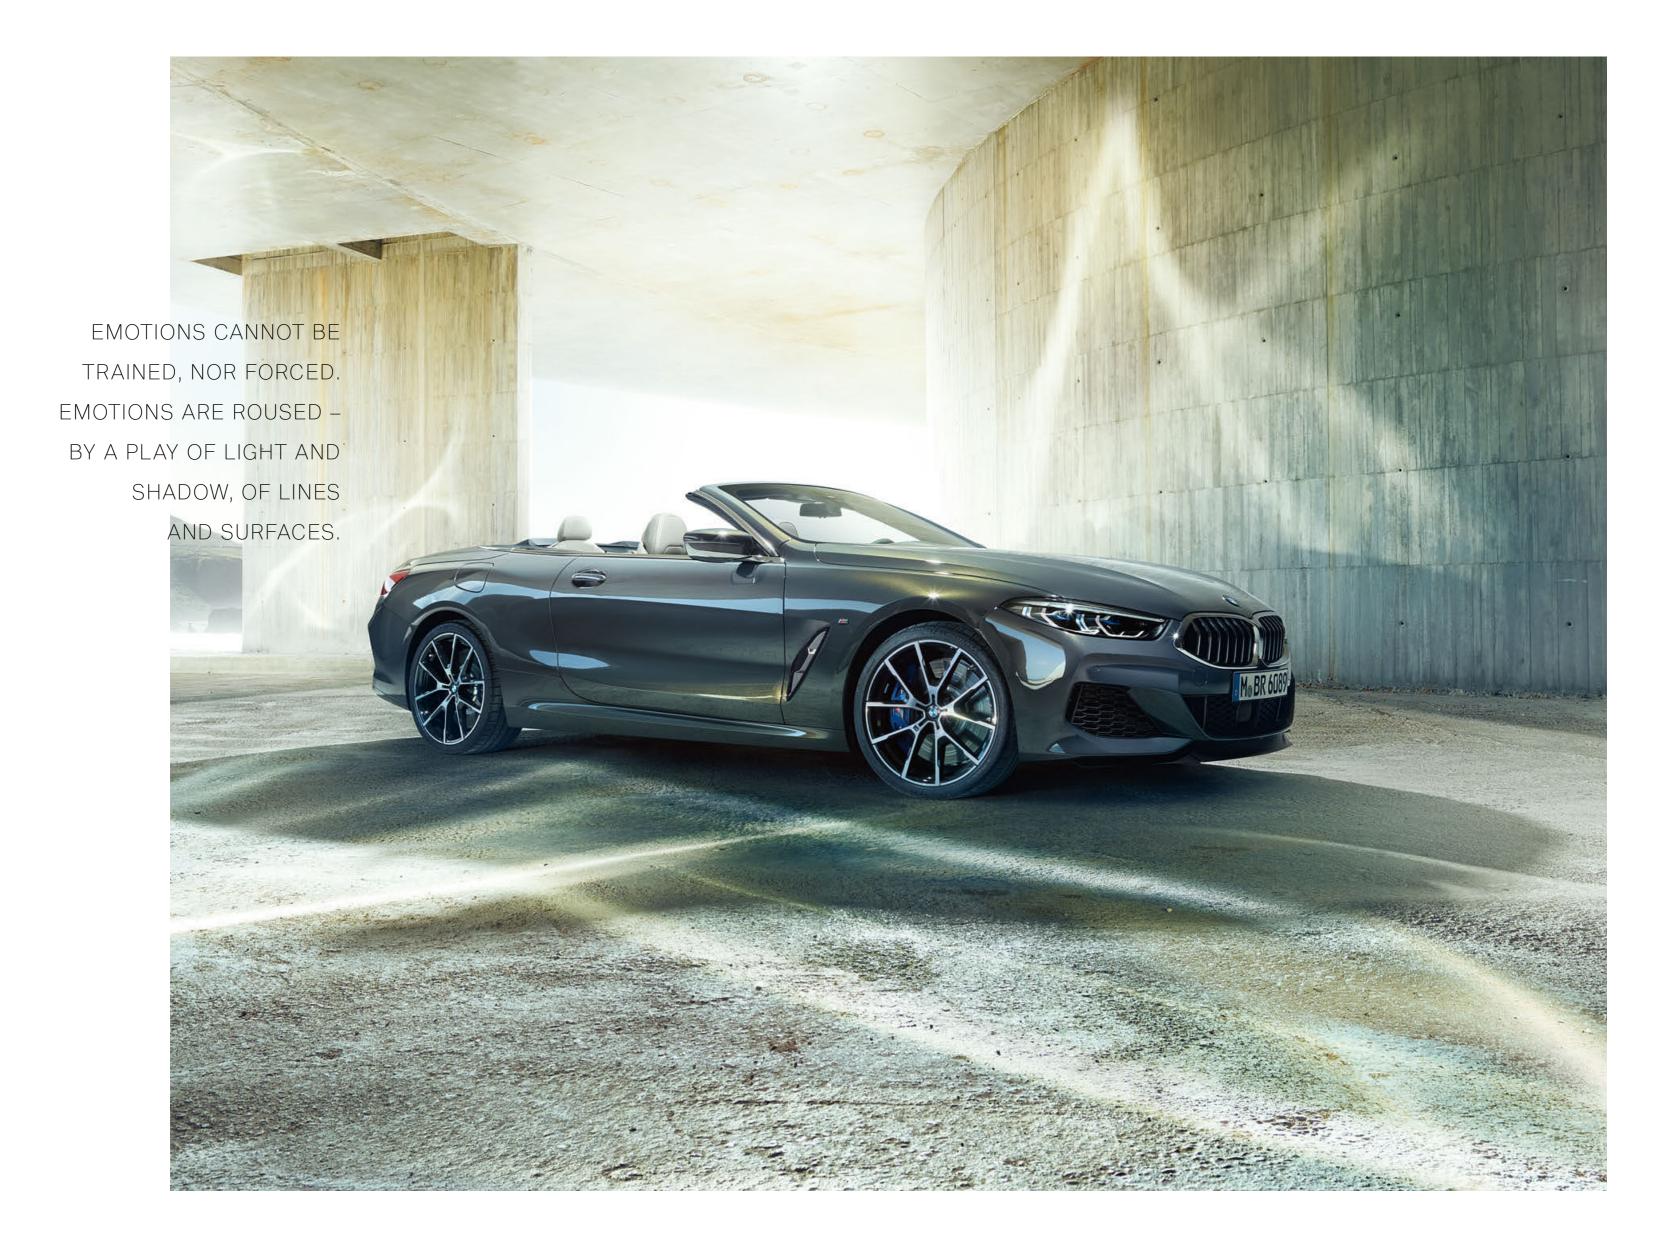

Dynamic elegance, open to the top: The exterior design of the BMW 8 Series Convertible combines sportiness, exclusive style and that certain something to create a charming overall appearance. Inspired by the BMW 8 Series Coupé, it combines its racing DNA with its very own, perfectly shaped character. Starting with the fascinating curve of the headlights through the flowing silhouette to the finale of the flat rear lights that underline the width: Everything on the BMW 8 Series Convertible makes you want the exhilarating feeling of freedom that makes every journey a unique experience.

# <u>A VOYAGE OF DISCOVERY FOR THE EYE:</u> DESIGN LINES.

Reduced, precise lines and an expressive surface play behind the rear tyres characterise the side view. Instead of the BMW typical bead line, two expressively drawn design lines characterise the picture: Based on the precisely crafted Air Breathers they draw the course of the airflow along the body and thus pay homage to power and speed.