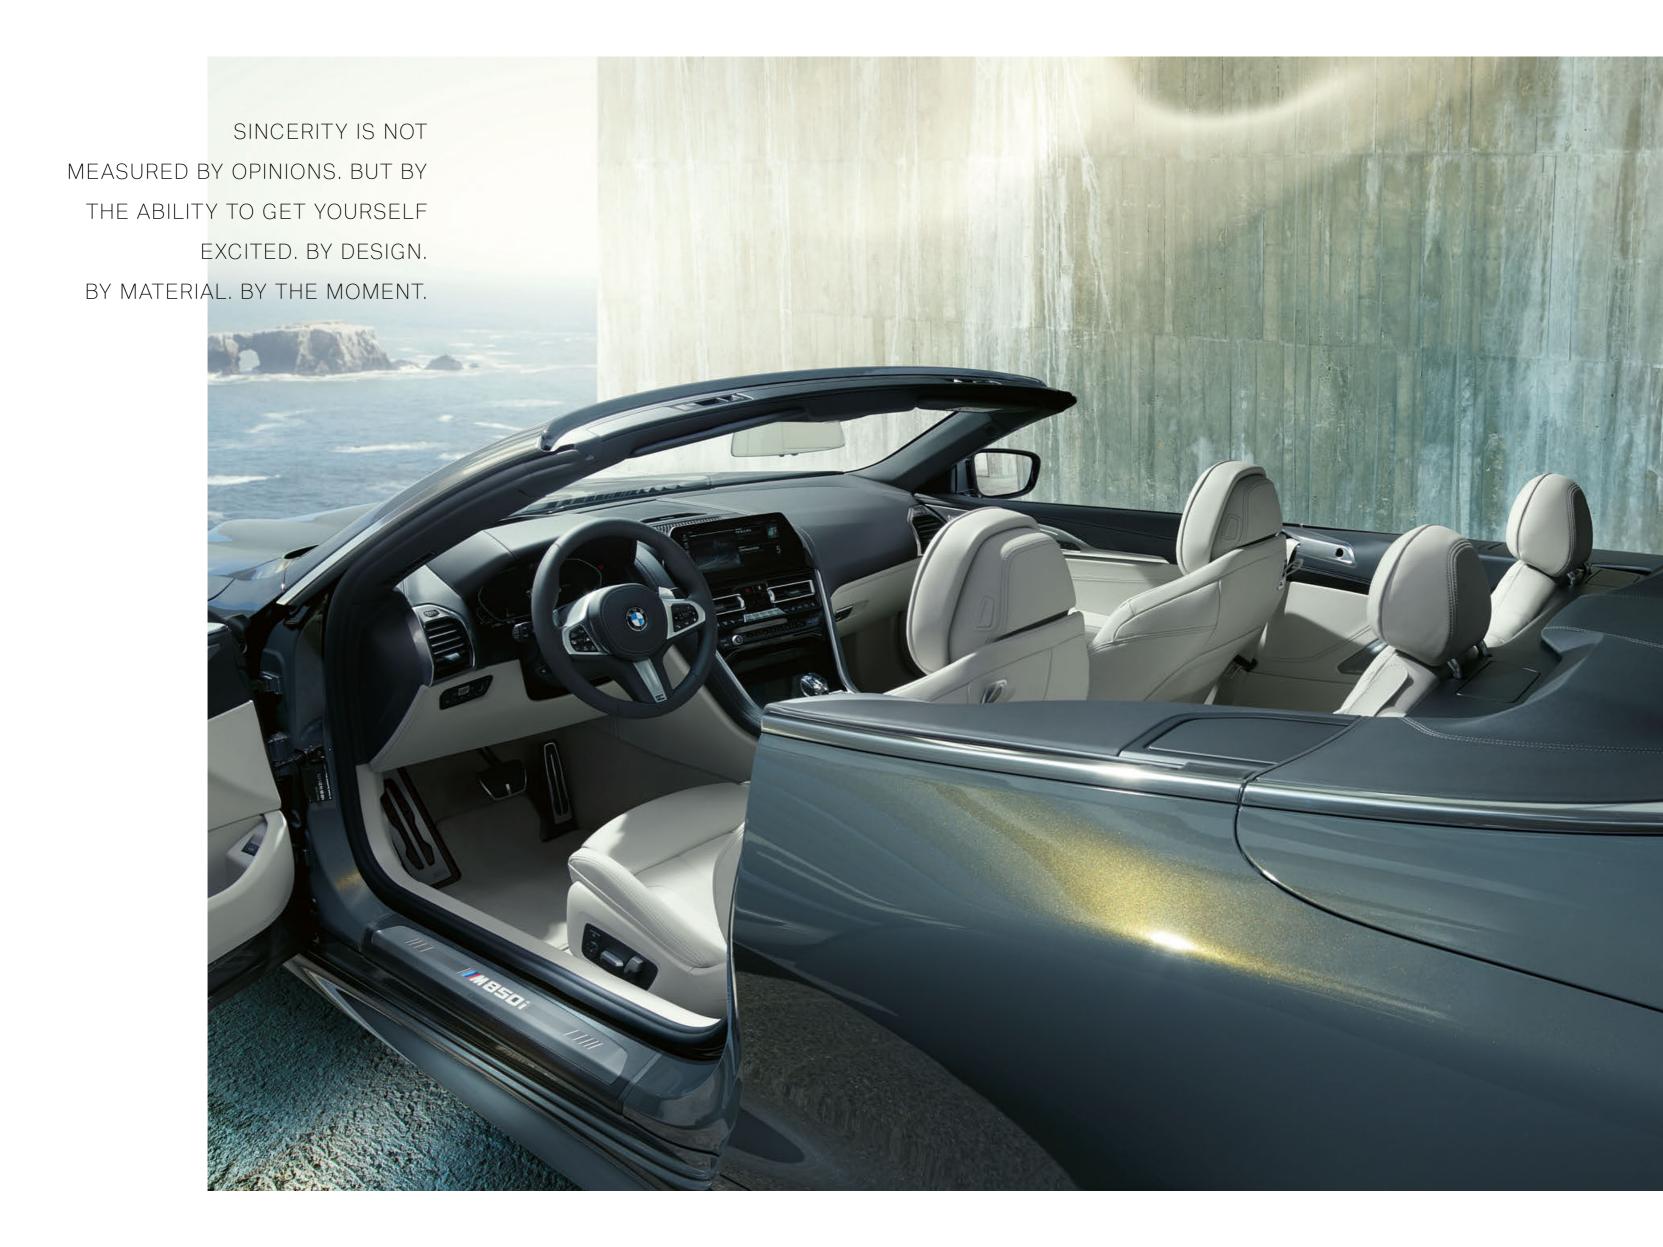

# SPORTINESS, EXPRESSED ÍN ELEGANCE.

Freedom to the horizon: The interior reflects the extroverted sporty yet characteristically elegant character of the BMW 8 Series Convertible: Its consistent driver orientation is just as impressive as its sophisticated details, such as individually foldable rear seats for extended and even more flexible use of the luggage compartment. At the same time, remarkable design details such as the harmonious interior lighting or sparkling glass applications<sup>1</sup> on selected control elements create an atmosphere that spreads elegance and extravagance. The BMW 8 Series Convertible unfolds a unique world of dynamic luxury that fascinates anew every time you drive.

A HIGH-QUALITY GENUINE LEATHER LOOP ON THE BACK OF THE DRIVER AND FRONT PASSENGER SEATS ALLOWS THEM TO BE FOLDED FORWARD QUICKLY AND COMFORTABLY.

SPORTINESS, SUPPLEMENTED BY LUXURY – THE INTERIOR **ALLOWS A DEEP INSIGHT INTO** THE CHARACTER OF THE BMW 8 SERIES CONVERTIBLE.

# AT THE CENTRE OF ATTENTION: DRIVER ORIENTATION.

In the cockpit of the BMW 8 Series Convertible, everything is aligned to the driver. Each control element is ergonomically placed exactly where it can be optimally reached. In that way, the driver has everything under control and can completely focus on the most important thing: absolute driving pleasure.