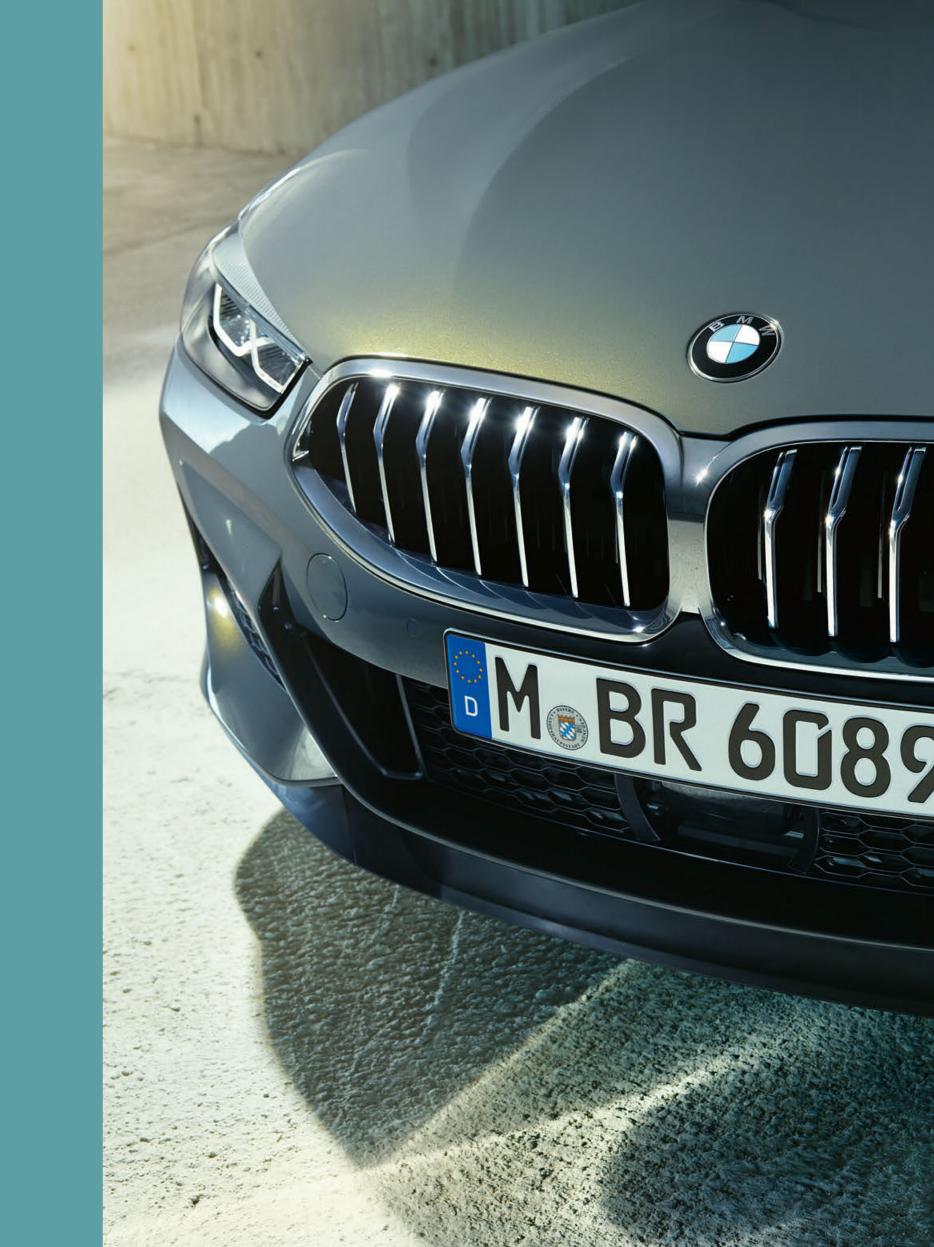

Dynamic elegance, open to the top: The exterior design of the BMW 8 Series Convertible combines sportiness, exclusive style and that certain something to create a charming overall appearance. Inspired by the BMW 8 Series Coupé, it combines its racing DNA with its very own, perfectly shaped character. Starting with the fascinating curve of the headlights through the flowing silhouette to the finale of the flat rear lights that underline the width: Everything on the BMW 8 Series Convertible makes you want the exhilarating feeling of freedom that makes every journey a unique experience.

# <u>A VOYAGE OF DISCOVERY FOR THE EYE:</u> DESIGN LINES.

Reduced, precise lines and an expressive surface play behind the rear tyres characterise the side view. Instead of the BMW typical bead line, two expressively drawn design lines characterise the picture: Based on the precisely crafted Air Breathers they draw the course of the airflow along the body and thus pay homage to power and speed.

# VISUAL HIGHLIGHT: THE AIR BREATHER.

The precisely elaborated Air Breathers in the front fenders serve as a starting point of a course of striking design lines. Their interaction creates a powerful surface play that traces the air flowing along the vehicle.