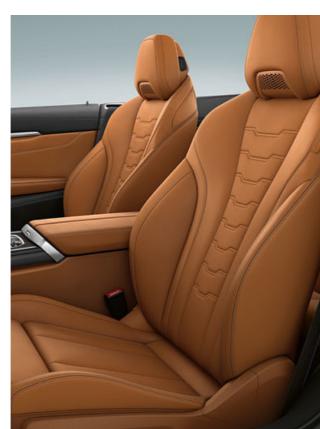

# LUXURY BEYOND THE COMFORT ZONE

CLASSIC DETAILS THAT INDULGE THE EYES: THE FINELY GRAINED INTERIOR TRIM FINISHERS IN FINE-WOOD TRIM 'FINELINE' COPPER EFFECT HIGH-GLOSS.

Enjoy the unique combination of high performance and luxury: The Multifunction seats\* in the BMW Individual extended leather trim 'Merino' in Cognac<sup>1, 2</sup>\* make an impression not only with the cleverly designed perforation and decorative stitching in contrasting colours, but also with comfortable ergonomic seating with numerous adjustment options. The interior trim finishers in Fine-wood trim 'Fineline' copper effect high-gloss<sup>2</sup> additionally set exclusive accents.

LUXURY FOR THE EYES: THE BMW INDIVIDUAL EXTENDED LEATHER TRIM 'MERINO' IN COGNAC CAPTIVATES WITH IMPECCABLE, HIGH-CLASS QUALITY AND ALSO WITH ITS CHARACTERFUL COLOURING.