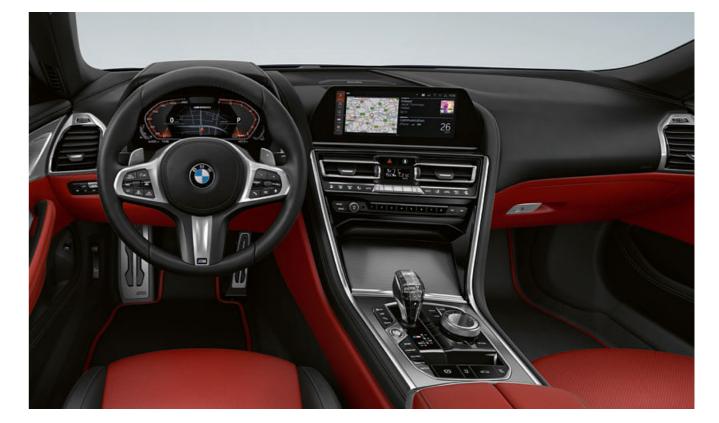

# INNOVATIVE INFORMATION: BMW LIVE COCKPIT PROFESSIONAL WITH INNOVATIVE OPERATING CONCEPT

This is luxury that is far ahead of its time: The Live Cockpit Professional is a display network consisting of a high-resolution instrument display with an impressive 12.3" screen diagonal behind the steering wheel and a 10.25" Control Display in the centre console. All information relevant to driving is displayed here in pin-sharp detail and a perfectly legible manner. The Live Cockpit Professional runs with the innovative BMW Operating System 7. This makes operation more convenient than ever: Whether via iDrive Touch Controller, touch operation on the Control Display, gestures or speech using the BMW Intelligent Personal Assistant – every function is available easily and intuitively.

# AT THE CENTRE OF ATTENTION: DRIVER ORIENTATION.

In the cockpit of the BMW 8 Series Convertible, everything is aligned to the driver. Each control element is ergonomically placed exactly where it can be optimally reached. In that way, the driver has everything under control and can completely focus on the most important thing: absolute driving pleasure.