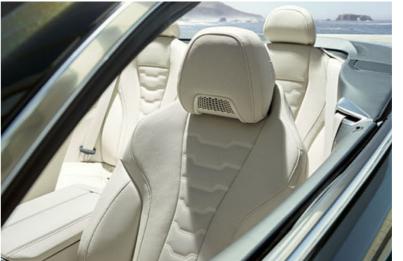

# SPORTINESS, EXPRESSED ÍN ELEGANCE.

Freedom to the horizon: The interior reflects the extroverted sporty yet characteristically elegant character of the BMW 8 Series Convertible: Its consistent driver orientation is just as impressive as its sophisticated details, such as individually foldable rear seats for extended and even more flexible use of the luggage compartment. At the same time, remarkable design details such as the harmonious interior lighting or sparkling glass applications<sup>1</sup> on selected control elements create an atmosphere that spreads elegance and extravagance. The BMW 8 Series Convertible unfolds a unique world of dynamic luxury that fascinates anew every time you drive.

A HIGH-QUALITY GENUINE LEATHER LOOP ON THE BACK OF THE DRIVER AND FRONT PASSENGER SEATS ALLOWS THEM TO BE FOLDED FORWARD QUICKLY AND COMFORTABLY.