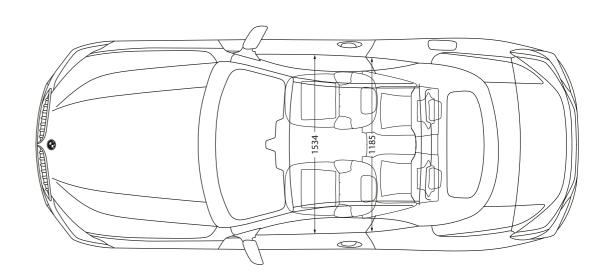

# **TECHNICAL** DATA.

|                                                 |                       | 840i                          | 840i xDrive                   | M850i xDrive                  | 840d xDrive                   |
|-------------------------------------------------|-----------------------|-------------------------------|-------------------------------|-------------------------------|-------------------------------|
| Weight                                          |                       |                               |                               |                               |                               |
| Unladen weight EU <sup>1</sup>                  | kg                    | 1905                          | 1955                          | 2090                          | 2030                          |
| Maximum permissible weight                      | kg                    | 2340                          | 2400                          | 2515                          | 2485                          |
| Permitted load                                  | kg                    | 510                           | 520                           | 500                           | 530                           |
| Luggage capacity                                | I                     | 280-350                       | 280-350                       | 280-350                       | 280-350                       |
| BMW TwinPower Turbo engine <sup>3</sup>         |                       |                               |                               |                               | -                             |
| Cylinders/valves                                |                       | 6/4                           | 6/4                           | 8/4                           | 6/4                           |
| Capacity                                        | cm <sup>3</sup>       | 2998                          | 2998                          | 4395                          | 2993                          |
| Max. output/engine speed                        | kW (hp)/rpm           | 250 (340)/5000-6500           | 250 (340)/5000-6500           | 390 (530)/5500-6000           | 235 (320)/4400                |
| Max. torque/engine speed                        | Nm/rpm                | 500/1600-4500                 | 500/1600-4500                 | 750/1800-4600                 | 680/1750-2250                 |
| Powertransmission                               |                       |                               |                               |                               |                               |
| Type of drive                                   |                       | Rear-wheel                    | All-wheel                     | All-wheel                     | All-wheel                     |
| Standard transmission                           |                       | Steptronic Sport transmission | Steptronic Sport transmission | Steptronic Sport transmission | Steptronic Sport transmission |
| Performance                                     |                       |                               |                               |                               |                               |
| Top speed                                       | km/h                  | 250 <sup>2</sup>              | 250°2                         | 250²                          | 250²                          |
| Acceleration 0–100 km/h                         | S                     | 5.3                           | 4.9                           | 3.9                           | 5.2                           |
| Consumption <sup>3,4</sup> – All engines confor | m to the EU6 standard |                               |                               |                               |                               |
| Urban                                           | I/100 km              | 8.8-9.3                       | 9.5-9.8                       | 13.9-14.1                     | 7.3-7.4                       |
| Extra-Urban                                     | I/100 km              | 6.2-6.4                       | 6.3-6.7                       | 7.7-7.9                       | 5.1-5.6                       |
| Combined                                        | I/100 km              | 7.2-7.5                       | 7.5-7.8                       | 10.0-10.2                     | 5.9-6.3                       |
| Exhaust emissions standard (type-certified)     |                       | EU6d-temp                     | EU6d-temp                     | EU6d-temp                     | EU6d-temp                     |
| Combined CO <sub>2</sub> emissions              | g/km                  | 163-170                       | 170–178                       | 228-231                       | 155–165                       |
| Tank capacity, approx.                          | 1                     | 68                            | 68                            | 68                            | 66                            |
| Wheels/tyres                                    |                       |                               |                               |                               |                               |
| Tyre dimensions                                 |                       | 245/45 R18 Y<br>275/40 R18 Y  | 245/45 R18 Y<br>275/40 R18 Y  | 245/35 R20 Y<br>275/30 R20 Y  | 245/45 R18 Y<br>275/40 R18 Y  |
| Wheel size                                      |                       | 8Jx18<br>9Jx18                | 8Jx18<br>9Jx18                | 8Jx20<br>9Jx20                | 8Jx18<br>9Jx18                |
| Material                                        |                       | Light alloy                   | Light alloy                   | Light alloy                   | Light alloy                   |
|                                                 |                       |                               |                               |                               |                               |

The dimensions specified apply for the BMW M850i xDrive Convertible.

<sup>The EC unladen weight refers to a vehicle with standard equipment and does not include any optional extras. The unladen weight includes a 90% full tank and a driver weight of 75 kg. Optional equipment may affect the weight of the vehicle, the payload and the top speed if the selected equipment has an impact on the vehicle's aerodynamics.