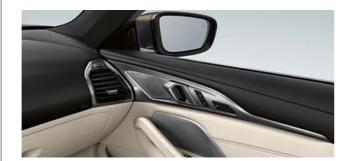

# VISUAL HIGHLIGHT: THE AIR BREATHER.

The precisely elaborated Air Breathers in the front fenders serve as a starting point of a course of striking design lines. Their interaction creates a powerful surface play that traces the air flowing along the vehicle.

A GAME OF LINES AND SURFACES, INSPIRED BY LIGHT AND WIND.

Available as optional equipment.

\*The availability of some equipment features and functions depends on engine variants or additional options. The market and production availability may vary. You can find detailed information about terms, standard and optional equipment at www.bmw.com or at your BMW Partner.