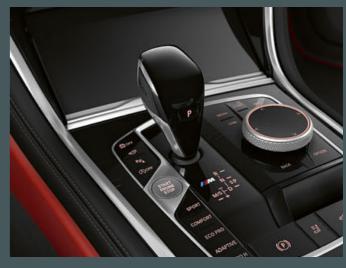

# AT THE CENTRE OF ATTENTION: DRIVER ORIENTATION.

In the cockpit of the BMW 8 Series Convertible, everything is aligned to the driver. Each control element is ergonomically placed exactly where it can be optimally reached. In that way, the driver has everything under control and can completely focus on the most important thing: absolute driving pleasure.