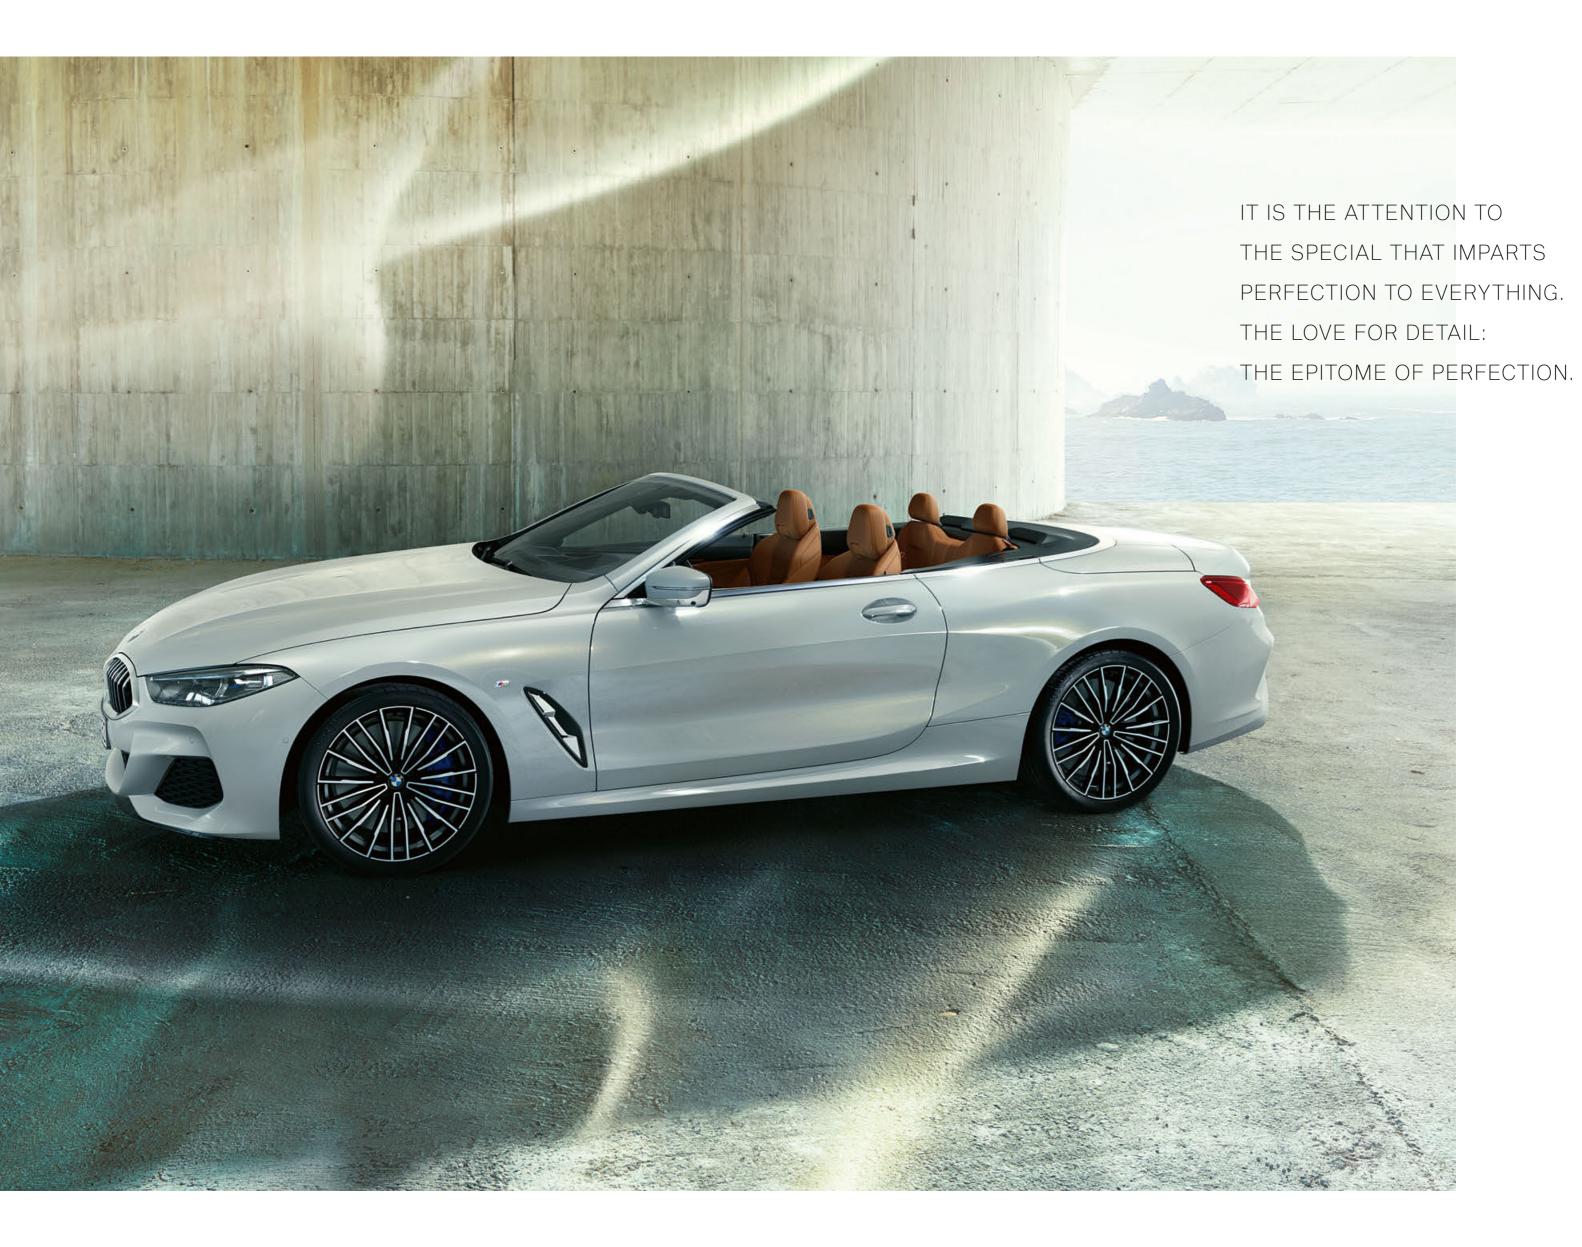

# SPORTINESS, EXPRESSED ÍN ELEGANCE.

Freedom to the horizon: The interior reflects the extroverted sporty yet characteristically elegant character of the BMW 8 Series Convertible: Its consistent driver orientation is just as impressive as its sophisticated details, such as individually foldable rear seats for extended and even more flexible use of the luggage compartment. At the same time, remarkable design details such as the harmonious interior lighting or sparkling glass applications<sup>1</sup> on selected control elements create an atmosphere that spreads elegance and extravagance. The BMW 8 Series Convertible unfolds a unique world of dynamic luxury that fascinates anew every time you drive.

SPORTINESS, SUPPLEMENTED BY LUXURY – THE INTERIOR **ALLOWS A DEEP INSIGHT INTO** THE CHARACTER OF THE BMW 8 SERIES CONVERTIBLE.