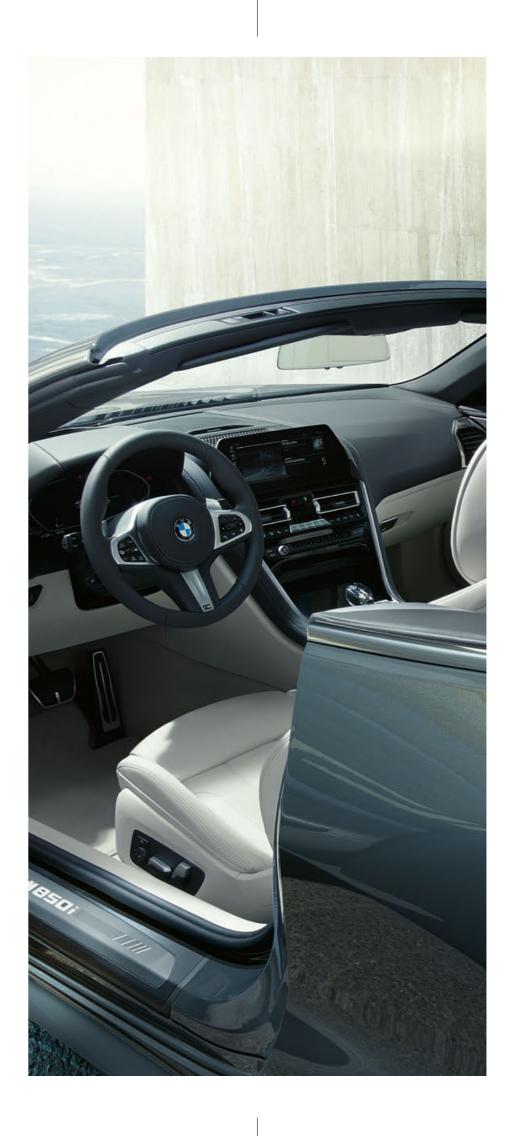

# AT THE CENTRE OF ATTENTION: DRIVER ORIENTATION.

In the cockpit of the BMW 8 Series Convertible, everything is aligned to the driver. Each control element is ergonomically placed exactly where it can be optimally reached. In that way, the driver has everything under control and can completely focus on the most important thing: absolute driving pleasure.

# INNOVATIVE INFORMATION: BMW LIVE COCKPIT PROFESSIONAL WITH INNOVATIVE OPERATING CONCEPT

This is luxury that is far ahead of its time: The Live Cockpit Professional is a display network consisting of a high-resolution instrument display with an impressive 12.3" screen diagonal behind the steering wheel and a 10.25" Control Display in the centre console. All information relevant to driving is displayed here in pin-sharp detail and a perfectly legible manner. The Live Cockpit Professional runs with the innovative BMW Operating System 7. This makes operation more convenient than ever: Whether via iDrive Touch Controller, touch operation on the Control Display, gestures or speech using the BMW Intelligent Personal Assistant – every function is available easily and intuitively.