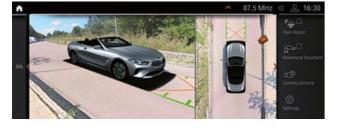

# JOY EVEN WHEN PARKING: PARKING ASSISTANT PLUS.

Parking Assistant Plus<sup>1,\*</sup> makes parking and manoeuvring the vehicle easier. It features among others the Surround View system including Top View, Panorama View, Remote View 3D\*, as well as a lateral parking aid, the Active Park Distance Control, emergency braking function, Parking Assistant with linear guidance and Reversing Assistant.