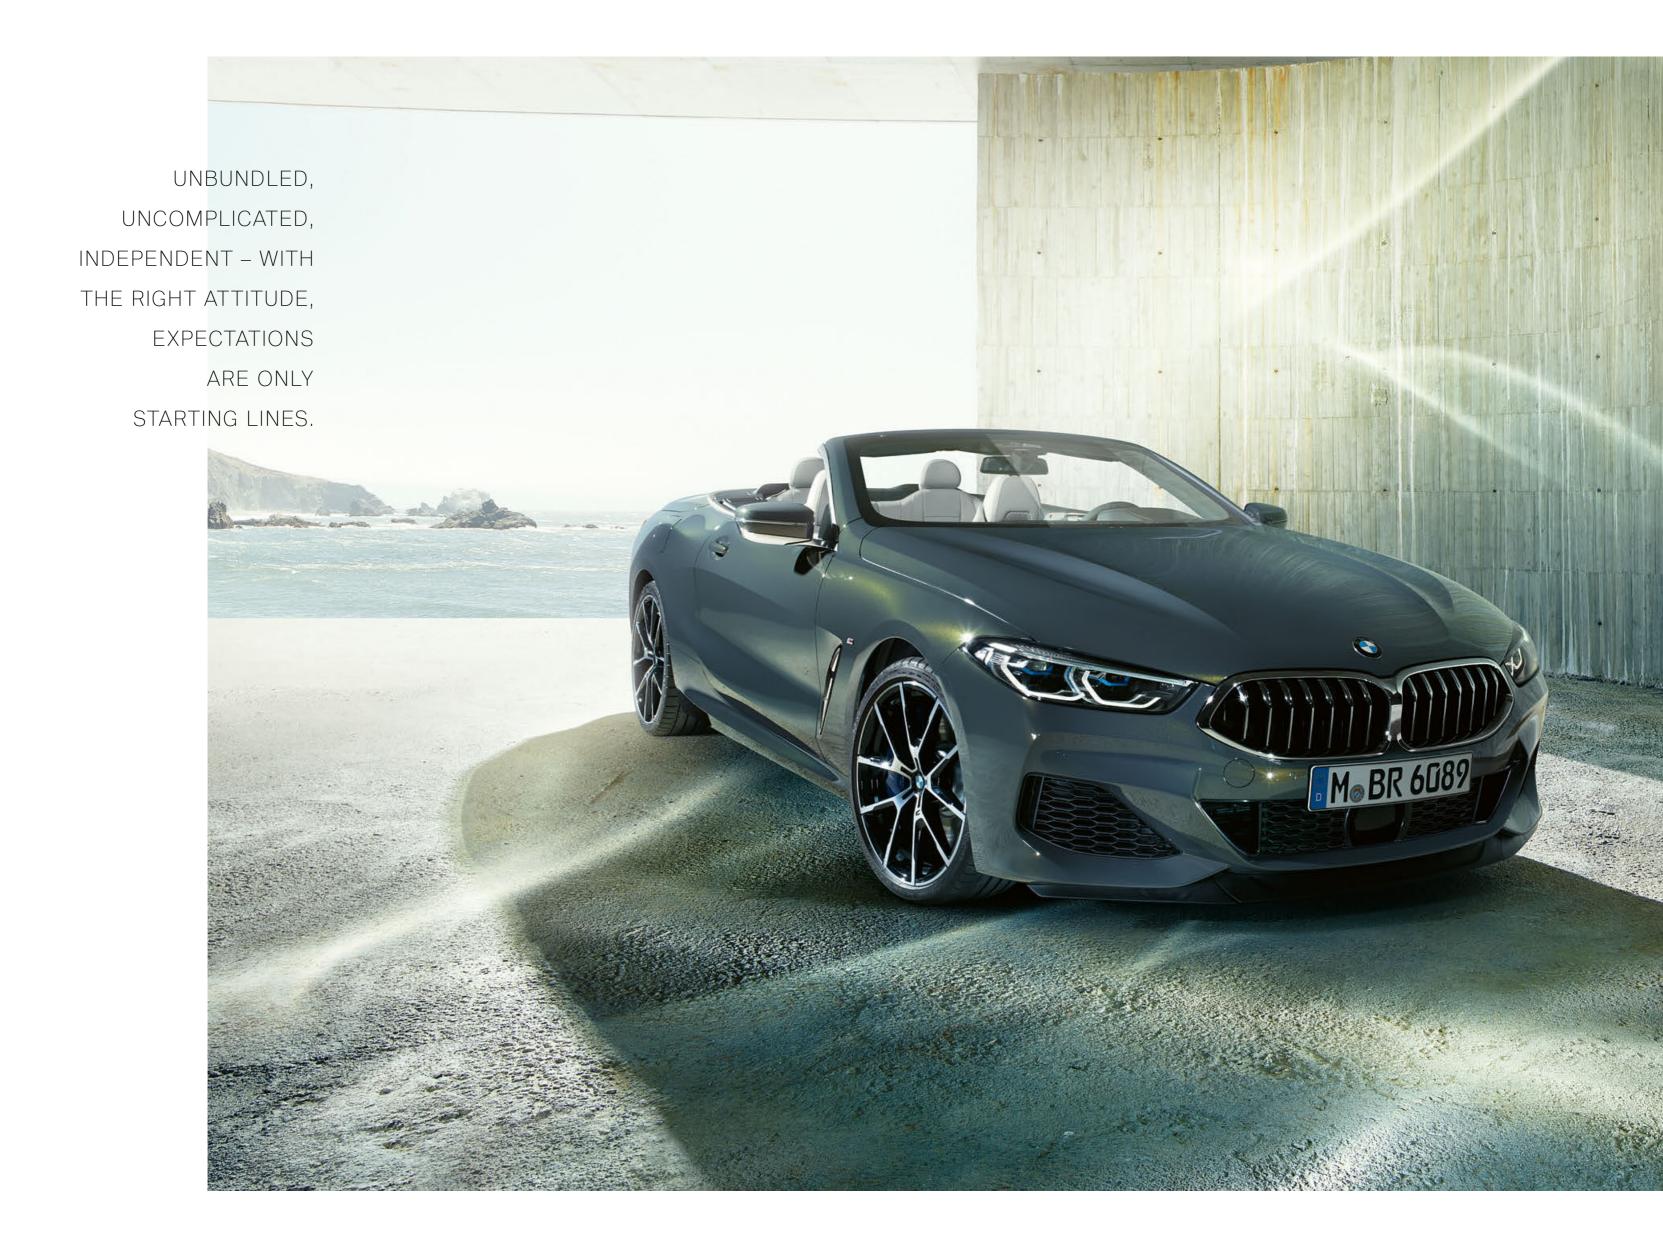

Dynamic elegance, open to the top: The exterior design of the BMW 8 Series Convertible combines sportiness, exclusive style and that certain something to create a charming overall appearance. Inspired by the BMW 8 Series Coupé, it combines its racing DNA with its very own, perfectly shaped character. Starting with the fascinating curve of the headlights through the flowing silhouette to the finale of the flat rear lights that underline the width: Everything on the BMW 8 Series Convertible makes you want the exhilarating feeling of freedom that makes every journey a unique experience.

# **OPEN UP NOW!**

Skyscrapers, hideaways, convertibles: There is simply more to discover if we show ourselves openly. A tribute to the luxury of not having the roof at the right moment.

THE DESIRE FOR OPENNESS IS THE FREEDOM TO ENJOY A BROAD VIEW – THIS ATTITUDE IS SEEN EVEN IN THE HOMES WE BUILD.

These are exciting times. Never before has it been so easy to reach the unattainable, we can travel to the most remote places, experience unforgettable moments in the everyday here and now. The hunt for these moments is what drives us in life. To get rid of the superfluous, to take the liberty to get even more out of a situation. Set the personal viewing angle to panorama mode. At the touch of a button, you can feel the distance when the sky opens over the BMW 8 Series Convertible – much more than the mere interplay of finely tuned technology. It is an expression of being able to overcome boundaries. If we really aspire to it.