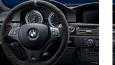

### 4 BMW M Performance Alcantara steering wheel

Racing, up close. Optimum grip – even in extreme driving situations – thanks to Alcantara covering the entire steering wheel rim. Striking three-colour BMW M stitching and leather BMW M marker at the 12 o'clock position.