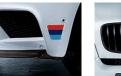

### 1 BMW M Performance side stripes

For an even more muscular race-carlook. The design of the BMW M Performance side stripes is perfectly adapted to the design of your BMW M3. Three M-typical colours send a clear message at first sight – this is M.

## **POWER IN ITS MOST BEAUTIFUL FORM.** BMW M PERFORMANCE PARTS FOR THE BMW M6.

1 BMW M Performance stripes, front and rear

Featuring the three typical M colours, the stripes highlight the power and unmistakable motorsport character of the BMW M6. The high-quality transfers are perfectly matched to the car's design.