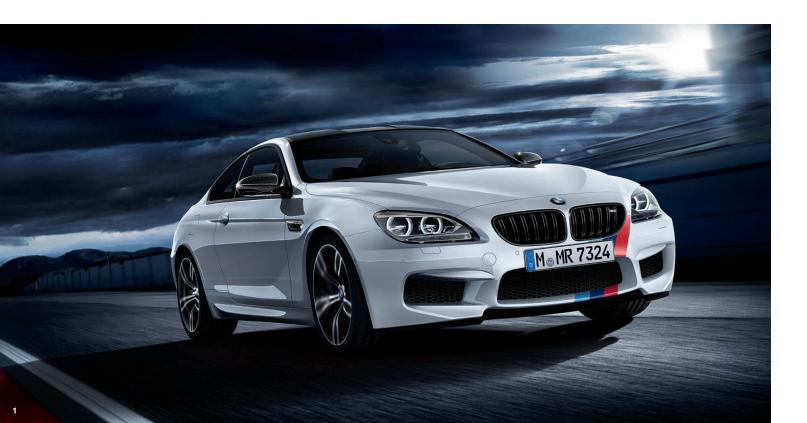

## **POWER IN ITS MOST BEAUTIFUL FORM.** BMW M PERFORMANCE PARTS FOR THE BMW M6.

1 BMW M Performance stripes, front and rear

Featuring the three typical M colours, the stripes highlight the power and unmistakable motorsport character of the BMW M6. The high-quality transfers are perfectly matched to the car's design.

#### 1+4 Front grille, black

Sportiness on sight, elegance in mind. With surround and vertical bars in black.