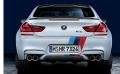

2 BMW M Performance carbon rear spoiler A distinctive sign of sporting superiority. Crafted by hand, the rear spoiler reduces rear axle lift. 3 BMW M Performance exhaust system From the race track directly to the road. Made with Inconel® and titanium, as used in motorsport, the system features two dual tailpipes with sophisticated high-tech design. The results: a powerful sound performance, high-temperature resistance fit for racing and over 40 per cent less weight.

#### 2 BMW M Performance carbon rear spoiler

Premium quality combines with expressive power. The BMW M Performance carbon rear spoiler for BMW M6 is hand-crafted and blends seamlessly with the vehicle design. At the same time, lift values on the rear axle are reduced.

### 2 BMW M Performance rear diffusor, carbon

Perfectly adapted to the design of the BMW M6, the rear diffusor is made in 100% carbon. With its aerodynamic character, it also gives the rear profile a more sporty and masculine look.

#### 2 BMW M Performance exhaust system

For the connoisseur: the M Performance exhaust system is a collaborative development from BMW M GmbH and AKRAPOVIČ, a leading manufacturer of titanium exhaust systems. The result is resoundingly clear in the incomparably deep and resonant sound this product creates. The M Performance exhaust system, with a layout specifically developed for M models, also impresses with its excellent temperature and corrosion resistance and 10.4kg reduction in weight. Depending on operating time and temperature, the titanium components in the optional titanium or carbon tailpipe finishers take on the metal's characteristic yellow-blue hue.