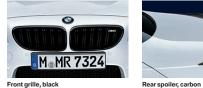

### 1 Front grille, black

No compromise, just an uncompromisingly sporty appearance. Frame and vertical slats in black.

1 19" BMW M Performance light alloy wheels Y-spoke 359 M Cast BMW M light alloy wheel with dynamic Y-spoke design. It's how racing cars should look.

2 BMW M Performance carbon rear spoiler A distinctive sign of sporting superiority. Crafted by hand, the rear spoiler reduces rear axle lift. 3 BMW M Performance exhaust system From the race track directly to the road. Made with Inconel® and titanium, as used in motorsport, the system features two dual tailpipes with sophisticated high-tech design. The results: a powerful sound performance, high-temperature resistance fit for racing and over 40 per cent less weight.

#### 1+4 Front grille, black

Sportiness on sight, elegance in mind. With surround and vertical bars in black.

#### 2 BMW M Performance carbon rear spoiler

Premium quality combines with expressive power. The BMW M Performance carbon rear spoiler for BMW M6 is hand-crafted and blends seamlessly with the vehicle design. At the same time, lift values on the rear axle are reduced.

#### 2 Front grille, black

The expression of concentrated power and sportiness, with frames and vertical slats in black.