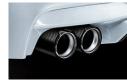

2 BMW M Performance carbon rear spoiler A distinctive sign of sporting superiority. Crafted by hand, the rear spoiler reduces rear axle lift. 3 BMW M Performance exhaust system From the race track directly to the road. Made with Inconel® and titanium, as used in motorsport, the system features two dual tailpipes with sophisticated high-tech design. The results: a powerful sound performance, high-temperature resistance fit for racing and over 40 per cent less weight.

#### 1 Black Line rear lights

Brilliant aesthetics through a combination of the fine grey of the lens and the black lower band. This elegant colour contrast enhances the night-grey stainless steel finish inside the light and lends the tail section an even more expressive character and distinctive appearance. When the parking lights or low beam are switched on, the tail lights glow in striking red. Precision-fitted and in perfect harmony with the design and electrical system of the BMW M5. 1-4 BMW M Performance exhaust system For the connoisseur: the M Performance exhaust system is a collaborative development from BMW M GmbH and AKRAPOVIČ, a leading manufacturer of titanium exhaust systems. The result is resoundingly clear in the incomparably deep and resonant sound this product creates. The M Performance exhaust system, with a layout specifically developed for M models, also impresses with its excellent temperature and corrosion resistance and 10.4kg reduction in weight.

#### 2 BMW M Performance exhaust system

For the connoisseur: the M Performance exhaust system is a collaborative development from BMW M GmbH and AKRAPOVIČ, a leading manufacturer of titanium exhaust systems. The result is resoundingly clear in the incomparably deep and resonant sound this product creates. The M Performance exhaust system, with a layout specifically developed for M models, also impresses with its excellent temperature and corrosion resistance and 10.4kg reduction in weight. Depending on operating time and temperature, the titanium components in the optional titanium or carbon tailpipe finishers take on the metal's characteristic yellow-blue hue.