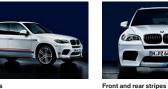

## **POWER IN ITS MOST BEAUTIFUL FORM.** BMW M PERFORMANCE PARTS FOR THE BMW M6.

1 BMW M Performance stripes, front and rear

Featuring the three typical M colours, the stripes highlight the power and unmistakable motorsport character of the BMW M6. The high-quality transfers are perfectly matched to the car's design.