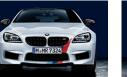

### 1 Front grille, black

No compromise, just an uncompromisingly sporty appearance. Frame and vertical slats in black.

1 19" BMW M Performance light alloy wheels Y-spoke 359 M Cast BMW M light alloy wheel with dynamic Y-spoke design. It's how racing cars should look.

#### 1+4 Front grille, black

Sportiness on sight, elegance in mind. With surround and vertical bars in black.

#### 2 Front grille, black

The expression of concentrated power and sportiness, with frames and vertical slats in black.