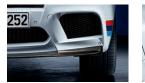

2 BMW M Performance carbon rear spoiler A distinctive sign of sporting superiority. Crafted by hand, the rear spoiler reduces rear axle lift. 3 BMW M Performance exhaust system From the race track directly to the road. Made with Inconel® and titanium, as used in motorsport, the system features two dual tailpipes with sophisticated high-tech design. The results: a powerful sound performance, high-temperature resistance fit for racing and over 40 per cent less weight.