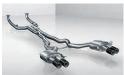

2 BMW M Performance carbon rear spoiler A distinctive sign of sporting superiority. Crafted by hand, the rear spoiler reduces rear axle lift. 3 BMW M Performance exhaust system From the race track directly to the road. Made with Inconel® and titanium, as used in motorsport, the system features two dual tailpipes with sophisticated high-tech design. The results: a powerful sound performance, high-temperature resistance fit for racing and over 40 per cent less weight.