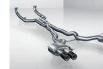

2 BMW M Performance carbon rear spoiler A distinctive sign of sporting superiority. Crafted by hand, the rear spoiler reduces rear axle lift. 3 BMW M Performance exhaust system From the race track directly to the road. Made with Inconel® and titanium, as used in motorsport, the system features two dual tailpipes with sophisticated high-tech design. The results: a powerful sound performance, high-temperature resistance fit for racing and over 40 per cent less weight.

#### 1 Black Line rear lights

Brilliant aesthetics through a combination of the fine grey of the lens and the black lower band. This elegant colour contrast enhances the night-grey stainless steel finish inside the light and lends the tail section an even more expressive character and distinctive appearance. When the parking lights or low beam are switched on, the tail lights glow in striking red. Precision-fitted and in perfect harmony with the design and electrical system of the BMW M5. 1-4 BMW M Performance exhaust system For the connoisseur: the M Performance exhaust system is a collaborative development from BMW M GmbH and AKRAPOVIČ, a leading manufacturer of titanium exhaust systems. The result is resoundingly clear in the incomparably deep and resonant sound this product creates. The M Performance exhaust system, with a layout specifically developed for M models, also impresses with its excellent temperature and corrosion resistance and 10.4kg reduction in weight.

#### 2 BMW M Performance exhaust system

For the connoisseur: the M Performance exhaust system is a collaborative development from BMW M GmbH and AKRAPOVIČ, a leading manufacturer of titanium exhaust systems. The result is resoundingly clear in the incomparably deep and resonant sound this product creates. The M Performance exhaust system, with a layout specifically developed for M models, also impresses with its excellent temperature and corrosion resistance and 10.4kg reduction in weight. Depending on operating time and temperature, the titanium components in the optional titanium or carbon tailpipe finishers take on the metal's characteristic yellow-blue hue.