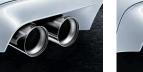

2 BMW M Performance carbon rear spoiler A distinctive sign of sporting superiority. Crafted by hand, the rear spoiler reduces rear axle lift. 3 BMW M Performance exhaust system From the race track directly to the road. Made with Inconel® and titanium, as used in motorsport, the system features two dual tailpipes with sophisticated high-tech design. The results: a powerful sound performance, high-temperature resistance fit for racing and over 40 per cent less weight.