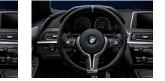

#### 5 BMW M Performance Alcantara steering wheel with carbon trim and race display

A motorsport feel thanks to integrated race computer and dynamic BMW M Performance design. Display features the latest OLED technology, gearshift indicator and EfficientDynamics, Sport and Race modes. Openpore carbon and Alcantara steering wheel offers excellent grip in even extreme driving situations.