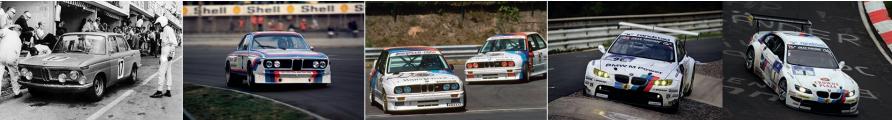

# PURE MOTORSPORT CHARACTER. IT'S IN THE BLOOD.

The history of BMW motorsport is shaped by great racing cars. In 1929, the 3/15 took the first victory for BMW at the prestigious Alpine Rally, completing every one of the five daily stages from Munich to Lake Como in record time. In the following decades, legendary racing cars including the BMW 328, BMW 3.0 CSL, BMW M1 and the BMW M3 defended their places among the motorsport elite, celebrating countless victories and major titles. Among them, the first overall victory in the history of the DTM German touring car series in 1984, a WTCC hat-trick from 2005 to 2007 and the spectacular 2010 victory at the Nürburgring 24 Hours race. And in 2012, when BMW returned to the DTM for the first time since 1992, the occasion was marked with yet another hat-trick. Bruno Spengler took the driver's title and BMW scored top positions in the manufacturers' championship and the team rankings.

1929 The BMW motorsport era

begins. First victory for BMW with the

BMW 3/15 at the prestigious Alpine

The power of M, evidently, is unbeatable. It is also continuing apace with absolute high performance on race tracks all over the world in 2013. As the driver of a BMW M model, you know exactly what that means when it comes to maximum sportiness but also uncompromising everyday practicality. All features embodied by BMW M Performance Parts.