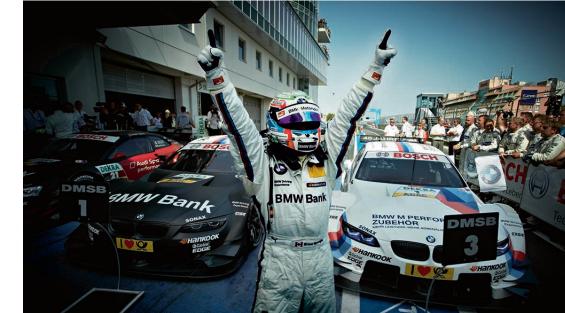

2012 Return to the DTM with the legendary BMW M3 DTM. And a sensational, perfect hat trick: first place for driver, team and manufacturer. 2013 The title hunt continues: with eight drivers, four teams and the BMW M3 DTM In North America, the BMW Z4 GTE is taking to the start line in the GT class.

# PURE MOTORSPORT CHARACTER. IT'S IN THE BLOOD.

The history of BMW motorsport is shaped by great racing cars. In 1929, the 3/15 took the first victory for BMW at the prestigious Alpine Rally, completing every one of the five daily stages from Munich to Lake Como in record time. In the following decades, legendary racing cars including the BMW 328, BMW 3.0 CSL, BMW M1 and the BMW M3 defended their places among the motorsport elite, celebrating countless victories and major titles. Among them, the first overall victory in the history of the DTM German touring car series in 1984, a WTCC hat-trick from 2005 to 2007 and the spectacular 2010 victory at the Nürburgring 24 Hours race. And in 2012, when BMW returned to the DTM for the first time since 1992, the occasion was marked with yet another hat-trick. Bruno Spengler took the driver's title and BMW scored top positions in the manufacturers' championship and the team rankings.