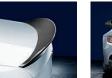

2 BMW M Performance carbon rear spoiler A distinctive sign of sporting superiority. Crafted by hand, the rear spoiler reduces rear axle lift. 3 BMW M Performance exhaust system From the race track directly to the road. Made with Inconel® and titanium, as used in motorsport, the system features two dual tailpipes with sophisticated high-tech design. The results: a powerful sound performance, high-temperature resistance fit for racing and over 40 per cent less weight.