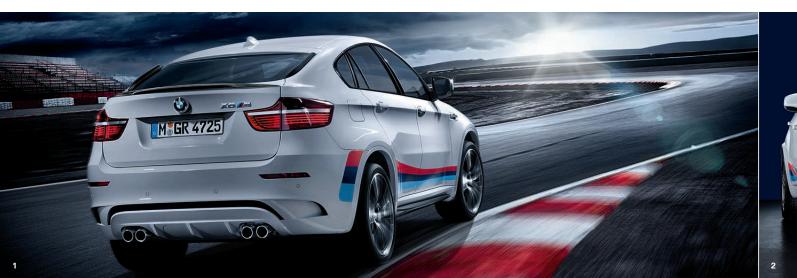

## **POWER IN ITS MOST BEAUTIFUL FORM.** BMW M PERFORMANCE PARTS FOR THE BMW M6.

1 BMW M Performance stripes, front and rear

Featuring the three typical M colours, the stripes highlight the power and unmistakable motorsport character of the BMW M6. The high-quality transfers are perfectly matched to the car's design.

#### 2 BMW M Performance carbon rear spoiler

Premium quality combines with expressive power. The BMW M Performance carbon rear spoiler for BMW M6 is hand-crafted and blends seamlessly with the vehicle design. At the same time, lift values on the rear axle are reduced.

### 2 BMW M Performance rear diffusor, carbon

Perfectly adapted to the design of the BMW M6, the rear diffusor is made in 100% carbon. With its aerodynamic character, it also gives the rear profile a more sporty and masculine look.

#### 2 BMW M Performance exhaust system

For the connoisseur: the M Performance exhaust system is a collaborative development from BMW M GmbH and AKRAPOVIČ, a leading manufacturer of titanium exhaust systems. The result is resoundingly clear in the incomparably deep and resonant sound this product creates. The M Performance exhaust system, with a layout specifically developed for M models, also impresses with its excellent temperature and corrosion resistance and 10.4kg reduction in weight. Depending on operating time and temperature, the titanium components in the optional titanium or carbon tailpipe finishers take on the metal's characteristic yellow-blue hue.