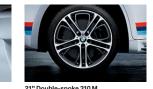

1 21" BMW M Performance light alloy wheels

1 BMW M Performance side stripes

Double-spoke 310 M

 
 1 BMW M Performance side skirts
 1

 A striking and distinctive highlight on both sides. With the paintwork in body colour and the corresponding components in Ferric Grey, the side skirts add a unique touch. Lightweight with high stability and an excellent fit.
 A