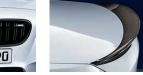

2 BMW M Performance carbon rear spoiler A distinctive sign of sporting superiority. Crafted by hand, the rear spoiler reduces rear axle lift. 3 BMW M Performance exhaust system From the race track directly to the road. Made with Inconel® and titanium, as used in motorsport, the system features two dual tailpipes with sophisticated high-tech design. The results: a powerful sound performance, high-temperature resistance fit for racing and over 40 per cent less weight.

#### 2 BMW M Performance carbon rear spoiler

Premium quality combines with expressive power. The BMW M Performance carbon rear spoiler for BMW M6 is hand-crafted and blends seamlessly with the vehicle design. At the same time, lift values on the rear axle are reduced.