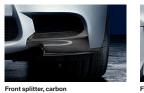

### 1 BMW M Performance carbon wing mirror caps Pure high-tech and strikingly individual. Carefully handcrafted from 100 per cent carbon, ultra lightweight and perfectly matched.

 1 BMW M Performance carbon front splitter
 resistance fit for racing and over 40 per cent less we

### A SOURCE OF SPEED.

In plain terms, carbon is carbon fibre reinforced with plastic. Emotionally speaking, it evokes the fascination and excitement of a pure-bred racing car.

Whether it's on the front splitter, the wing mirror caps or the rear spoiler – our elaborate hand-craftmanship will give your vehicle an unmistakable motorsport look.