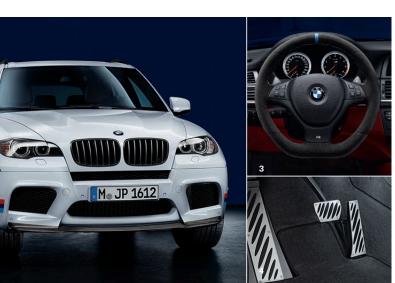

### 1 Front grille, black

No compromise, just an uncompromisingly sporty appearance. Frame and vertical slats in black.

1 19" BMW M Performance light alloy wheels Y-spoke 359 M Cast BMW M light alloy wheel with dynamic Y-spoke design. It's how racing cars should look.

2 BMW M Performance carbon rear spoiler A distinctive sign of sporting superiority. Crafted by hand, the rear spoiler reduces rear axle lift. 3 BMW M Performance exhaust system From the race track directly to the road. Made with Inconel® and titanium, as used in motorsport, the system features two dual tailpipes with sophisticated high-tech design. The results: a powerful sound performance, high-temperature resistance fit for racing and over 40 per cent less weight.

### 4 BMW M Performance Alcantara steering wheel

Racing, up close. Optimum grip – even in extreme driving situations – thanks to Alcantara covering the entire steering wheel rim. Striking three-colour BMW M stitching and leather BMW M marker at the 12 o'clock position.

### 4 Aluminium pedal covers

Even the footwell gleams with its purist motorsport look and functionality. Manufactured from high-quality aluminium, including robust, integrated rubber covers. The perfect complement to the aluminium design elements.