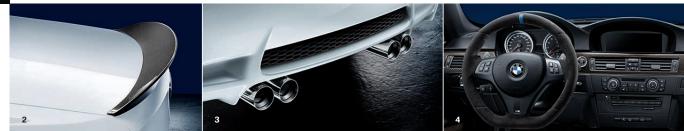

### 1 BMW M Performance carbon wing mirror caps Pure high-tech and strikingly individual. Carefully handcrafted from 100 per cent carbon, ultra lightweight and perfectly matched.

 1 BMW M Performance carbon front splitter
 resistance fit for racing and over 40 per cent less we

 Extremely aerodynamic design and a very powerful look
 resistance fit for racing and over 40 per cent less we

 with carbon providing sporty emphasis. And, as you would
 4 BMW M Performance carbon interior trim

 expect, hand-crafted.
 In 100 per cent carbon, the lightweight motorsport

### 1 BMW M Performance side stripes

For an even more muscular race-carlook. The design of the BMW M Performance side stripes is perfectly adapted to the design of your BMW M3. Three M-typical colours send a clear message at first sight – this is M.

### 1 Front grille, black

No compromise, just an uncompromisingly sporty appearance. Frame and vertical slats in black.

1 19" BMW M Performance light alloy wheels Y-spoke 359 M Cast BMW M light alloy wheel with dynamic Y-spoke design. It's how racing cars should look.

2 BMW M Performance carbon rear spoiler A distinctive sign of sporting superiority. Crafted by hand, the rear spoiler reduces rear axle lift. 3 BMW M Performance exhaust system From the race track directly to the road. Made with Inconel® and titanium, as used in motorsport, the system features two dual tailpipes with sophisticated high-tech design. The results: a powerful sound performance, high-temperature resistance fit for racing and over 40 per cent less weight.

4 BMW M Performance carbon interior trim In 100 per cent carbon, the lightweight motorsport material. With an unrivalled three-dimensional appearance, a shine that results from six to seven layers of varnish and precise hand-craftsmanship.

### 4 BMW M Performance Alcantara steering wheel

Racing, up close. Optimum grip – even in extreme driving situations – thanks to Alcantara covering the entire steering wheel rim. Striking three-colour BMW M stitching and leather BMW M marker at the 12 o'clock position.