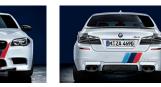

### 1 BMW M Performance side stripes

For an even more muscular race-carlook. The design of the BMW M Performance side stripes is perfectly adapted to the design of your BMW M3. Three M-typical colours send a clear message at first sight – this is M.

## **POWER IN ITS MOST BEAUTIFUL FORM.** BMW M PERFORMANCE PARTS FOR THE BMW M6.

1 BMW M Performance stripes, front and rear

Featuring the three typical M colours, the stripes highlight the power and unmistakable motorsport character of the BMW M6. The high-quality transfers are perfectly matched to the car's design.