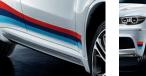

### 1 BMW M Performance side stripes

For an even more muscular race-carlook. The design of the BMW M Performance side stripes is perfectly adapted to the design of your BMW M3. Three M-typical colours send a clear message at first sight – this is M.

1 21" BMW M Performance light alloy wheels

1 BMW M Performance side stripes

Double-spoke 310 M

 
 1 BMW M Performance side skirts
 1

 A striking and distinctive highlight on both sides. With the paintwork in body colour and the corresponding components in Ferric Grey, the side skirts add a unique touch. Lightweight with high stability and an excellent fit.
 A