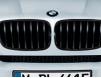

### 1 Front grille, black

No compromise, just an uncompromisingly sporty appearance. Frame and vertical slats in black.

1 19" BMW M Performance light alloy wheels Y-spoke 359 M Cast BMW M light alloy wheel with dynamic Y-spoke design. It's how racing cars should look.

#### 1+4 Front grille, black

Sportiness on sight, elegance in mind. With surround and vertical bars in black.

#### 2 Front grille, black

The expression of concentrated power and sportiness, with frames and vertical slats in black.