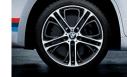

### 1 Front grille, black

No compromise, just an uncompromisingly sporty appearance. Frame and vertical slats in black.

1 19" BMW M Performance light alloy wheels Y-spoke 359 M Cast BMW M light alloy wheel with dynamic Y-spoke design. It's how racing cars should look.