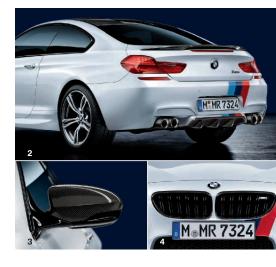

#### 1+3 BMW M Performance carbon wing mirror caps

Giving the aesthetics wider scope. Carefully hand-crafted from 100 per cent carbon, ultra lightweight and perfectly matched.

#### 2 BMW M Performance carbon rear spoiler

Premium quality combines with expressive power. The BMW M Performance carbon rear spoiler for BMW M6 is hand-crafted and blends seamlessly with the vehicle design. At the same time, lift values on the rear axle are reduced.

### 2 BMW M Performance rear diffusor, carbon

Perfectly adapted to the design of the BMW M6, the rear diffusor is made in 100% carbon. With its aerodynamic character, it also gives the rear profile a more sporty and masculine look.

#### 1+4 Front grille, black

Sportiness on sight, elegance in mind. With surround and vertical bars in black.