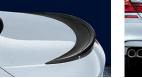

2 BMW M Performance carbon rear spoiler A distinctive sign of sporting superiority. Crafted by hand, the rear spoiler reduces rear axle lift. 3 BMW M Performance exhaust system From the race track directly to the road. Made with Inconel® and titanium, as used in motorsport, the system features two dual tailpipes with sophisticated high-tech design. The results: a powerful sound performance, high-temperature resistance fit for racing and over 40 per cent less weight.