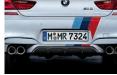

2 BMW M Performance carbon rear spoiler A distinctive sign of sporting superiority. Crafted by hand, the rear spoiler reduces rear axle lift. 3 BMW M Performance exhaust system From the race track directly to the road. Made with Inconel® and titanium, as used in motorsport, the system features two dual tailpipes with sophisticated high-tech design. The results: a powerful sound performance, high-temperature resistance fit for racing and over 40 per cent less weight.

#### 2 BMW M Performance exhaust system

For the connoisseur: the M Performance exhaust system is a collaborative development from BMW M GmbH and AKRAPOVIČ, a leading manufacturer of titanium exhaust systems. The result is resoundingly clear in the incomparably deep and resonant sound this product creates. The M Performance exhaust system, with a layout specifically developed for M models, also impresses with its excellent temperature and corrosion resistance and 10.4kg reduction in weight. Depending on operating time and temperature, the titanium components in the optional titanium or carbon tailpipe finishers take on the metal's characteristic yellow-blue hue.