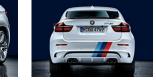

### 1 BMW M Performance side stripes

For an even more muscular race-carlook. The design of the BMW M Performance side stripes is perfectly adapted to the design of your BMW M3. Three M-typical colours send a clear message at first sight – this is M.

## **POWER IN ITS MOST BEAUTIFUL FORM.** BMW M PERFORMANCE PARTS FOR THE BMW M6.

1 BMW M Performance stripes, front and rear

Featuring the three typical M colours, the stripes highlight the power and unmistakable motorsport character of the BMW M6. The high-quality transfers are perfectly matched to the car's design.