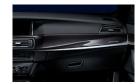

4 BMW M Performance carbon interior trim In 100 per cent carbon, the lightweight motorsport material. With an unrivalled three-dimensional appearance, a shine that results from six to seven layers of varnish and precise hand-craftsmanship.

#### 5 BMW M Performance carbon interior trim

In 100 per cent carbon, the lightweight motorsport material. With an unrivalled three-dimensional appearance, a shine that results from six to seven layers of varnish and precise hand-craftsmanship.