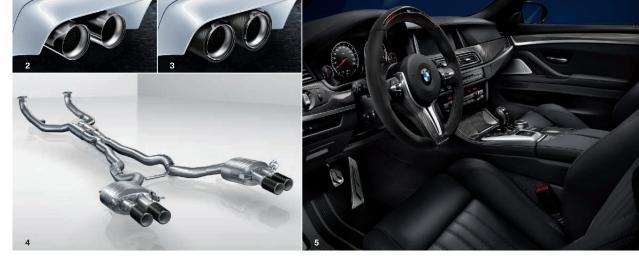

#### 1 Black Line rear lights

Brilliant aesthetics through a combination of the fine grey of the lens and the black lower band. This elegant colour contrast enhances the night-grey stainless steel finish inside the light and lends the tail section an even more expressive character and distinctive appearance. When the parking lights or low beam are switched on, the tail lights glow in striking red. Precision-fitted and in perfect harmony with the design and electrical system of the BMW M5. 1-4 BMW M Performance exhaust system For the connoisseur: the M Performance exhaust system is a collaborative development from BMW M GmbH and AKRAPOVIČ, a leading manufacturer of titanium exhaust systems. The result is resoundingly clear in the incomparably deep and resonant sound this product creates. The M Performance exhaust system, with a layout specifically developed for M models, also impresses with its excellent temperature and corrosion resistance and 10.4kg reduction in weight.

1-4 BMW M Performance carbon or titanium exhaust pipe finishers for the exhaust system More than just cosmetic: the striking exhaust pipe finishers accentuate the powerful elegance of the BMW M5. Available in carbon or titanium. Depending on operating time and temperature, the titanium components in both optional finishers take on the metal's characteristic yellow-blue hue.

#### 5 BMW M Performance Alcantara steering wheel with carbon trim and race display

A motorsport feel thanks to integrated race computer and dynamic BMW M Performance design. Display features the latest OLED technology, gearshift indicator and EfficientDynamics, Sport and Race modes. Openpore carbon and Alcantara steering wheel offers excellent grip in even extreme driving situations.

#### 5 BMW M Performance carbon interior trim

In 100 per cent carbon, the lightweight motorsport material. With an unrivalled three-dimensional appearance, a shine that results from six to seven layers of varnish and precise hand-craftsmanship.