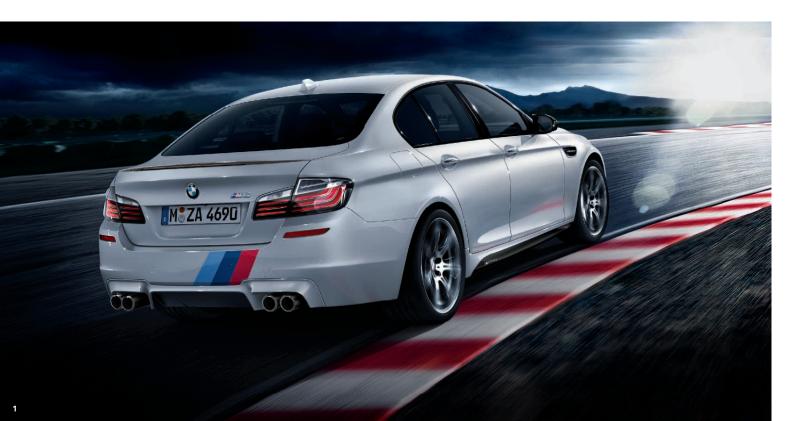

# THE HIGHEST STANDARDS IN DESIGN AND DYNAMICS. BMW M PERFORMANCE PARTS FOR THE BMW M5.

1 BMW M Performance carbon rear spoiler Premium quality combines with a sporty spirit. The BMW M Performance carbon rear spoiler for the M5 is hand-crafted and blends seamlessly with the vehicle design. At the same time, lift values on the rear axle are reduced.

#### 1 Black Line rear lights

Brilliant aesthetics through a combination of the fine grey of the lens and the black lower band. This elegant colour contrast enhances the night-grey stainless steel finish inside the light and lends the tail section an even more expressive character and distinctive appearance. When the parking lights or low beam are switched on, the tail lights glow in striking red. Precision-fitted and in perfect harmony with the design and electrical system of the BMW M5. 1-4 BMW M Performance exhaust system For the connoisseur: the M Performance exhaust system is a collaborative development from BMW M GmbH and AKRAPOVIČ, a leading manufacturer of titanium exhaust systems. The result is resoundingly clear in the incomparably deep and resonant sound this product creates. The M Performance exhaust system, with a layout specifically developed for M models, also impresses with its excellent temperature and corrosion resistance and 10.4kg reduction in weight.