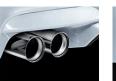

2 BMW M Performance carbon rear spoiler A distinctive sign of sporting superiority. Crafted by hand, the rear spoiler reduces rear axle lift. 3 BMW M Performance exhaust system From the race track directly to the road. Made with Inconel® and titanium, as used in motorsport, the system features two dual tailpipes with sophisticated high-tech design. The results: a powerful sound performance, high-temperature resistance fit for racing and over 40 per cent less weight.

#### 1 Black Line rear lights

Brilliant aesthetics through a combination of the fine grey of the lens and the black lower band. This elegant colour contrast enhances the night-grey stainless steel finish inside the light and lends the tail section an even more expressive character and distinctive appearance. When the parking lights or low beam are switched on, the tail lights glow in striking red. Precision-fitted and in perfect harmony with the design and electrical system of the BMW M5. 1-4 BMW M Performance exhaust system For the connoisseur: the M Performance exhaust system is a collaborative development from BMW M GmbH and AKRAPOVIČ, a leading manufacturer of titanium exhaust systems. The result is resoundingly clear in the incomparably deep and resonant sound this product creates. The M Performance exhaust system, with a layout specifically developed for M models, also impresses with its excellent temperature and corrosion resistance and 10.4kg reduction in weight.

#### 2 BMW M Performance exhaust system

For the connoisseur: the M Performance exhaust system is a collaborative development from BMW M GmbH and AKRAPOVIČ, a leading manufacturer of titanium exhaust systems. The result is resoundingly clear in the incomparably deep and resonant sound this product creates. The M Performance exhaust system, with a layout specifically developed for M models, also impresses with its excellent temperature and corrosion resistance and 10.4kg reduction in weight. Depending on operating time and temperature, the titanium components in the optional titanium or carbon tailpipe finishers take on the metal's characteristic yellow-blue hue.