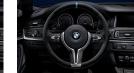

### 4 BMW M Performance Alcantara steering wheel

Racing, up close. Optimum grip – even in extreme driving situations – thanks to Alcantara covering the entire steering wheel rim. Striking three-colour BMW M stitching and leather BMW M marker at the 12 o'clock position.

#### 5 BMW M Performance Alcantara steering wheel with carbon trim and race display

A motorsport feel thanks to integrated race computer and dynamic BMW M Performance design. Display features the latest OLED technology, gearshift indicator and EfficientDynamics, Sport and Race modes. Openpore carbon and Alcantara steering wheel offers excellent grip in even extreme driving situations.