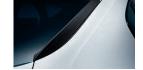

### 1 Rear fins

The perfect demonstration of individual sportiness. The rear fins are available only for the BMW X6 M and are perfectly adapted to its lines.

### 1 BMW M Performance Black Line rear lights

Brilliant aesthetics through the combination of dark red and black. These lights give the rear of the car even more expressive character and a distinctive appearance. A perfect fit when it comes to design and the electrical system. Vehicles with halogen headlights will have the rear lights changed to LEDs. 2 BMW M Performance carbon front splitter Hand-crafted, with an exceptional, high-tech appearance – and unparalleled aerodynamic flair. With the BMW X6 M, fitting of the BMW M Performance rear spoiler is also required.