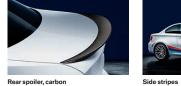

2 BMW M Performance carbon rear spoiler A distinctive sign of sporting superiority. Crafted by hand, the rear spoiler reduces rear axle lift. 3 BMW M Performance exhaust system From the race track directly to the road. Made with Inconel® and titanium, as used in motorsport, the system features two dual tailpipes with sophisticated high-tech design. The results: a powerful sound performance, high-temperature resistance fit for racing and over 40 per cent less weight.

### 1 BMW M Performance side stripes

For an even more muscular race-carlook. The design of the BMW M Performance side stripes is perfectly adapted to the design of your BMW M3. Three M-typical colours send a clear message at first sight – this is M.