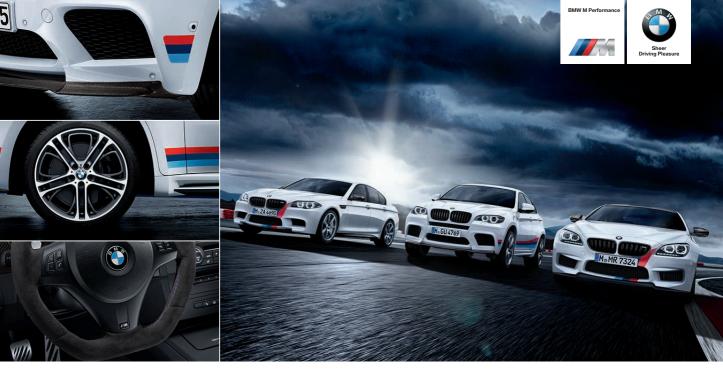

### 1 BMW M Performance carbon wing mirror caps Pure high-tech and strikingly individual. Carefully handcrafted from 100 per cent carbon, ultra lightweight and perfectly matched.

 1 BMW M Performance carbon front splitter
 resistance fit for racing and over 40 per cent less we

### 1 BMW M Performance side stripes

For an even more muscular race-carlook. The design of the BMW M Performance side stripes is perfectly adapted to the design of your BMW M3. Three M-typical colours send a clear message at first sight – this is M.

### 1 Front grille, black

No compromise, just an uncompromisingly sporty appearance. Frame and vertical slats in black.

1 19" BMW M Performance light alloy wheels Y-spoke 359 M Cast BMW M light alloy wheel with dynamic Y-spoke design. It's how racing cars should look.

2 BMW M Performance carbon rear spoiler A distinctive sign of sporting superiority. Crafted by hand, the rear spoiler reduces rear axle lift. 3 BMW M Performance exhaust system From the race track directly to the road. Made with Inconel® and titanium, as used in motorsport, the system features two dual tailpipes with sophisticated high-tech design. The results: a powerful sound performance, high-temperature resistance fit for racing and over 40 per cent less weight.

4 BMW M Performance carbon interior trim In 100 per cent carbon, the lightweight motorsport material. With an unrivalled three-dimensional appearance, a shine that results from six to seven layers of varnish and precise hand-craftsmanship.

### 4 BMW M Performance Alcantara steering wheel

Racing, up close. Optimum grip – even in extreme driving situations – thanks to Alcantara covering the entire steering wheel rim. Striking three-colour BMW M stitching and leather BMW M marker at the 12 o'clock position.